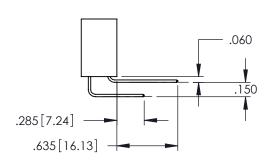

**Contact Code 558** 

Contact Code 559

Contact Code 560

INSULATOR MATERIAL: THERMOPLASTIC POLYESTER, UL 94V-0

DAP MATERIAL AVAILABLE UPON REQUEST

CONTACT MATERIAL; COPPER ALLOY CONTACT PLATING: GOLD ON THE MATING AREA, TIN PLATING ON THE CONTACT TAILS, NICKEL UNDERPLATE

## 345/395 SERIES CARD EDGE CONNECTOR CONTACT CODE 555,556,558,559,560 DIMENSIONS

YOUR CONNECTION TO QUALITY & SERVICE

| ACAD REFERENCE NO. 345-ENG-N |                     |                          |  |
|------------------------------|---------------------|--------------------------|--|
|                              | DRAWN: R.STA.MONICA | DATE: <b>MAY.16/2017</b> |  |
| •                            | CHECKED:            | DATE:                    |  |
|                              | SCALE: 1:1          | SHEET 2 OF 2             |  |
| D                            | DRAWING NUMBER      | ISSUE                    |  |