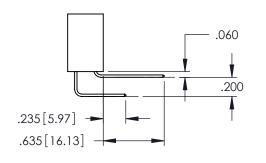

**Contact Code 558** 

Contact Code 559

Contact Code 560

INSULATOR MATERIAL: THERMOPLASTIC POLYESTER, UL 94V-0

DAP MATERIAL AVAILABLE UPON REQUEST

CONTACT MATERIAL; COPPER ALLOY CONTACT PLATING: GOLD ON THE MATING AREA, TIN PLATING ON THE CONTACT TAILS, NICKEL UNDERPLATE

## 345/395 SERIES CARD EDGE CONNECTOR CONTACT CODE 555,556,558,559,560 DIMENSIONS

YOUR CONNECTION TO QUALITY & SERVICE

| ACAD REFERENCE NO. 345-ENG-N |                     |                          |  |
|------------------------------|---------------------|--------------------------|--|
|                              | DRAWN: R.STA.MONICA | DATE: <b>MAY.16/2017</b> |  |
| •                            | CHECKED:            | DATE:                    |  |
|                              | SCALE: 1:1          | SHEET 2 OF 2             |  |
| D                            | DRAWING NUMBER      | ISSUE                    |  |