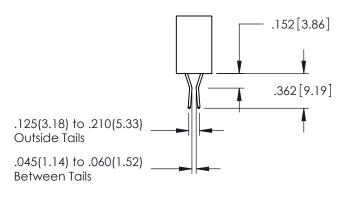

**Contact Code 558** 

Contact Code 559

Contact Code 560

INSULATOR MATERIAL: THERMOPLASTIC POLYESTER, UL 94V-0

DAP MATERIAL AVAILABLE UPON REQUEST

CONTACT MATERIAL; COPPER ALLOY CONTACT PLATING: GOLD ON THE MATING AREA, TIN PLATING ON THE CONTACT TAILS, NICKEL UNDERPLATE

## 345/395 SERIES CARD EDGE CONNECTOR CONTACT CODE 555,556,558,559,560 DIMENSIONS

YOUR CONNECTION TO QUALITY & SERVICE

| ACAD REFERENCE NO. 345-ENG-N |                     |                          |  |
|------------------------------|---------------------|--------------------------|--|
|                              | DRAWN: R.STA.MONICA | DATE: <b>MAY.16/2017</b> |  |
| •                            | CHECKED:            | DATE:                    |  |
|                              | SCALE: 1:1          | SHEET 2 OF 2             |  |
| D                            | DRAWING NUMBER      | ISSUE                    |  |