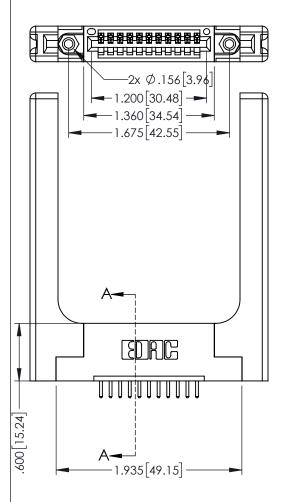

<u>Contact Dimensions:</u>
520-P.C. Tail .030x.018(0.76x0.46) - Tail LG=.175(4.45)
.100 (2.54) Contact Spacing x .200 (5.08) Row Spacing

1

.330[8.38] CARD SLOT 160[4.06] POINT OF CONTACT **SECTION A-A** 

- INSULATOR MATERIAL: THERMOPLASTIC PBT BLACK, UL 94V-0
- CONTACT MATERIAL; COPPER TIN ALLOY CONTACT PLATING: GOLD ON THE MATING AREA, TIN PLATING ON THE CONTACT TAILS, NICKEL UNDERPLATE

| 345/395 SERIES CARD EDGE CONNECTOR |
|------------------------------------|
| PART NUMBER: 395-011-520-158       |

YOUR CONNECTION TO QUALITY & SERVICE

| ACAD REFERENCE NO. 345-ENG-MASTER |                 |           |  |  |
|-----------------------------------|-----------------|-----------|--|--|
| DRAWN: R.STA.MONICA               | DATE: <b>MA</b> | Y.16/2017 |  |  |
| CHECKED:                          | DATE:           |           |  |  |
| SCALE: 1:1                        | SHEET 1         | OF 2      |  |  |
| DRAWING NUMBER                    |                 | ISSUE     |  |  |
| 345-ENG-MASTER                    |                 | 1         |  |  |