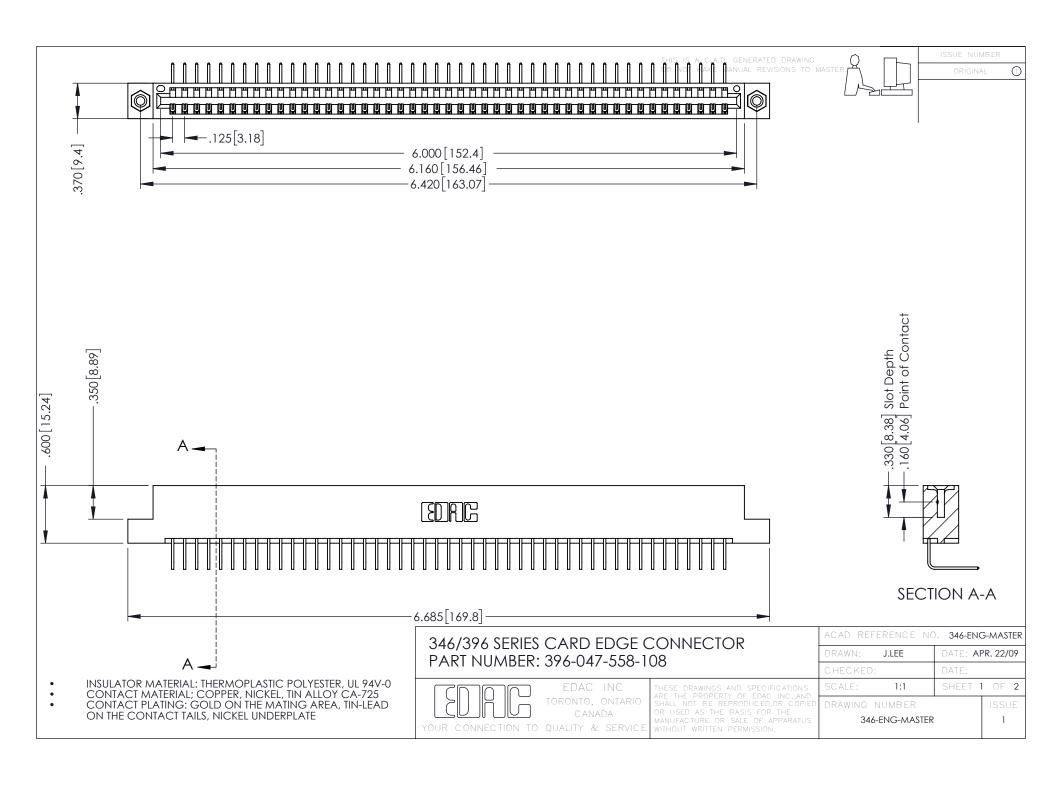

**Contact Code 555** 

**Contact Code 556** 

INSULATOR MATERIAL: THERMOPLASTIC POLYESTER, UL 94V-0 CONTACT MATERIAL; COPPER, NICKEL, TIN ALLOY CA-725

CONTACT PLATING: GOLD ON THE MATING AREA, TIN-LEAD ON THE CONTACT TAILS, NICKEL UNDERPLATE

## 346/396 SERIES CARD EDGE CONNECTOR CONTACT CODE 555,556,558,559,560 DIMENSIONS

YOUR CONNECTION TO QUALITY & SERVICE

|   | ACAD REFERENCE NO. 346-ENG-MASTER |                  |
|---|-----------------------------------|------------------|
|   | DRAWN: J.LEE                      | DATE: APR. 22/09 |
|   | CHECKED:                          | DATE:            |
|   | SCALE: 1:1                        | SHEET 2 OF 2     |
| D | DRAWING NUMBER                    | ISSUE            |