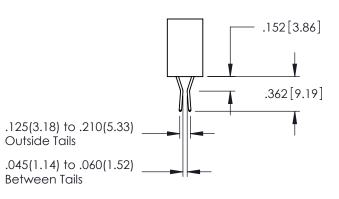

<u>Contact Dimensions:</u>
521-P.C. Tail .025 Sq.(0.64 Sq.) - Tail LG=.150(3.81)
.100 (2.54) Contact Spacing x .200 (5.08) Row Spacing

1

ACAD REFERENCE NO. 345-ENG-MASTER

INSULATOR MATERIAL: THERMOPLASTIC PBT BLACK, UL 94V-0