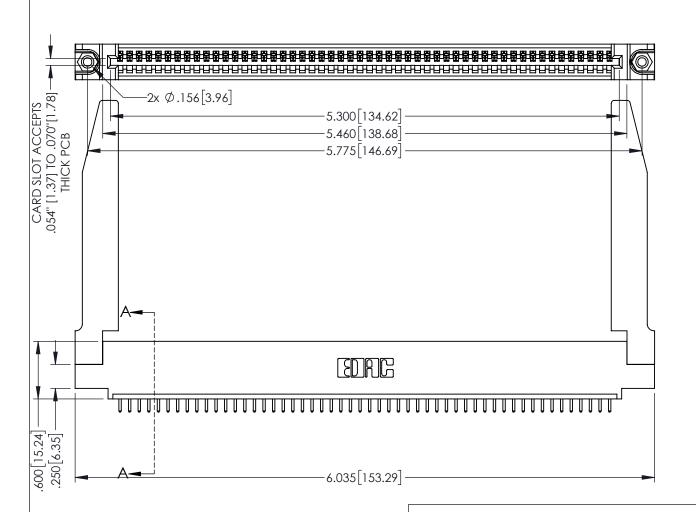

<u>Contact Dimensions:</u>
521-P.C. Tail .025 Sq.(0.64 Sq.) - Tail LG=.150(3.81)
.100 (2.54) Contact Spacing x .200 (5.08) Row Spacing

1

ACAD REFERENCE NO. 345-ENG-MASTER

INSULATOR MATERIAL: THERMOPLASTIC PBT BLACK, UL 94V-0

CONTACT MATERIAL; COPPER TIN ALLOY CONTACT PLATING: GOLD ON THE MATING AREA, TIN PLATING ON THE CONTACT TAILS, NICKEL UNDERPLATE

| 345/395 SERIES CARD EDGE CONNECTOR |
|------------------------------------|
| PART NUMBER: 395-052-521-478       |

YOUR CONNECTION TO QUALITY & SERVICE

| 8                                                                                                                                                                | DRAWN: R.STA.MONICA |        | DATE:MAY.16/2017 |        |
|------------------------------------------------------------------------------------------------------------------------------------------------------------------|---------------------|--------|------------------|--------|
|                                                                                                                                                                  | CHECKE              | ):     | DATE:            |        |
| HESE DRAWINGS AND SPECIFICATIONS RE THE PROPERTY OF EDAC INC.,AND HALL NOT BE REPRODUCED,OR COPIED RO USED AS THE BASIS FOR THE MANUFACTURE OR SALE OF APPARATUS | SCALE:              | 1:1    | SHEET '          | 1 OF 2 |
|                                                                                                                                                                  | DRAWING             | NUMBER |                  | ISSUE  |
|                                                                                                                                                                  | 345-ENG-MASTER      |        |                  | 1      |