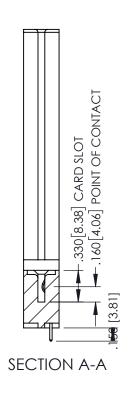

<u>Contact Dimensions:</u>
521-P.C. Tail .025 Sq.(0.64 Sq.) - Tail LG=.150(3.81)
.100 (2.54) Contact Spacing x .200 (5.08) Row Spacing

1

ACAD REFERENCE NO. 345-ENG-MASTER

INSULATOR MATERIAL: THERMOPLASTIC PBT BLACK, UL 94V-0

CONTACT MATERIAL; COPPER TIN ALLOY CONTACT PLATING: GOLD ON THE MATING AREA, TIN PLATING ON THE CONTACT TAILS, NICKEL UNDERPLATE

| 345/395 SERIES CARD EDGE CONNECTOR |
|------------------------------------|
| PART NUMBER: 395-052-521-478       |