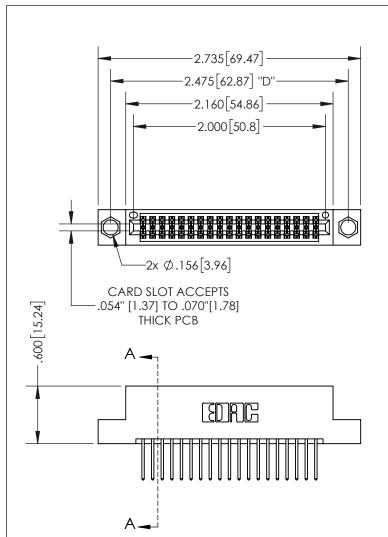

THIS IS A C.A.D. GENERATED DRAWING DO NOT MAKE MANUAL REVISIONS TO MASTER.

ISSUE NUMBER ORIGINAL 1

.160 4.06 POINT OF CONTACT .330[8.38] -.370[9.4] **CARD SLOT** .150 [3.81]

## SECTION A-A

**Contact Dimensions:** 523-P.C. Tail .025 Sq.(0.64 Sq.) - Tail LG=.390(9.91) .100 (2.54) Contact Spacing x .200 (5.08) Row Spacing

INSULATOR MATERIAL: THERMOPLASTIC PBT, UL 94V-0 CONTACT MATERIAL; COPPER TIN ALLOY CONTACT PLATING: GOLD ON THE MATING AREA, TIN PLATING ON THE CONTACT TAILS, NICKEL UNDERPLATE

345/395 SERIES CARD EDGE CONNECTOR PART NUMBER: 395-038-523-204

YOUR CONNECTION TO QUALITY & SERVICE

**EDAC INC** TORONTO, ONTARIO CANADA

THESE DRAWINGS AND SPECIFICATIONS ARE THE PROPERTY OF EDAC INC.,AND SHALL NOT BE REPRODUCED, OR COPIED OR USED AS THE BASIS FOR THE MANUFACTURE OR SALE OF APPARATUS WITHOUT WRITTEN PERMISSION.

| ACAD REFERENCE NO.  | 345-ENG-MASTER |           |
|---------------------|----------------|-----------|
| DRAWN: R.STA.MONICA | DATEMA         | Y.16/2017 |
| CHECKED:            | DATE:          |           |
| SCALE: 1:1          | SHEET          | OF 2      |
| DRAWING NUMBER      |                | ISSUE     |
| 345-ENG-MASTER      |                | 1         |
|                     |                |           |