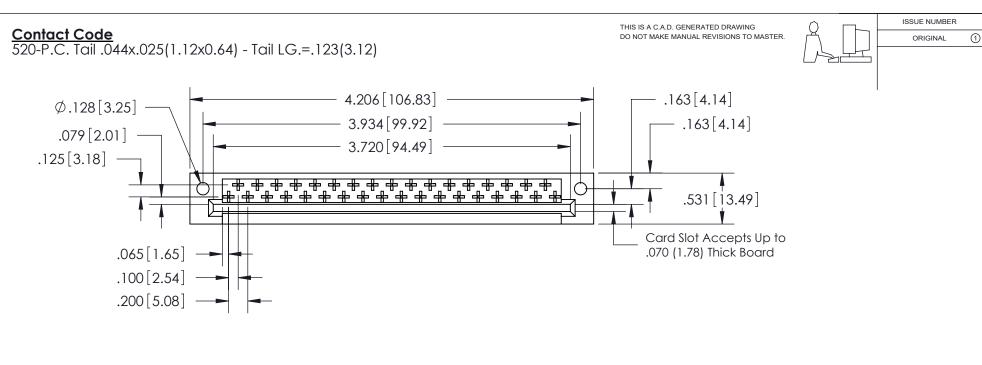

## See Accompanying Pages for:Features and Specifications

408/424 Series High Reliability Interlock Connector PART NUMBER: 408-035-520-112

YOUR CONNECTION TO QUALITY & SERVICE

**EDAC INC** TORONTO, ONTARIO CANADA