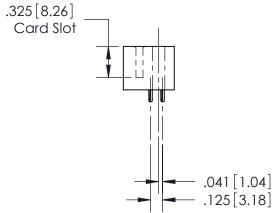

## See Accompanying Pages for:Features and Specifications

408/424 Series High Reliability Interlock Connector PART NUMBER: 408-035-520-112

YOUR CONNECTION TO QUALITY & SERVICE

**EDAC INC** TORONTO, ONTARIO CANADA