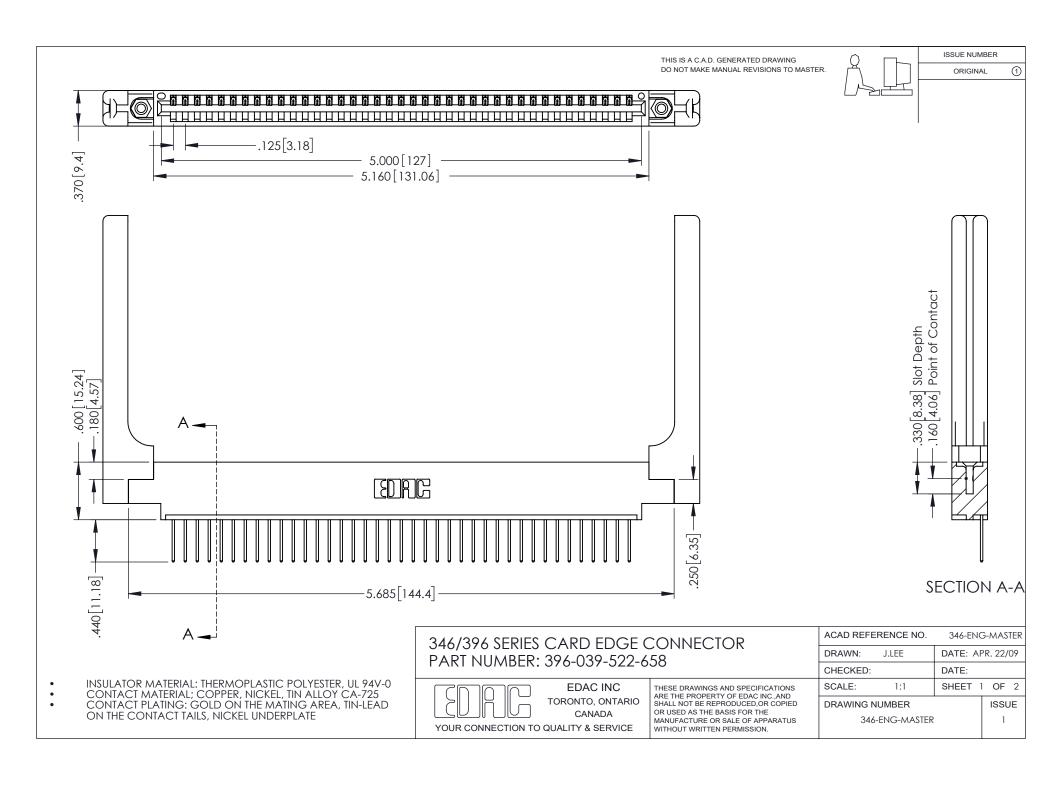

## **Contact Code 556**

INSULATOR MATERIAL: THERMOPLASTIC POLYESTER, UL 94V-0 CONTACT MATERIAL; COPPER, NICKEL, TIN ALLOY CA-725 CONTACT PLATING: GOLD ON THE MATING AREA, TIN-LEAD

ON THE CONTACT TAILS, NICKEL UNDERPLATE

## 346/396 SERIES CARD EDGE CONNECTOR CONTACT CODE 555,556,558,559,560 DIMENSIONS

YOUR CONNECTION TO QUALITY & SERVICE

**EDAC INC** TORONTO, ONTARIO CANADA

THESE DRAWINGS AND SPECIFICATIONS ARE THE PROPERTY OF EDAC INC.,AND SHALL NOT BE REPRODUCED, OR COPIED OR USED AS THE BASIS FOR THE MANUFACTURE OR SALE OF APPARATUS WITHOUT WRITTEN PERMISSION.