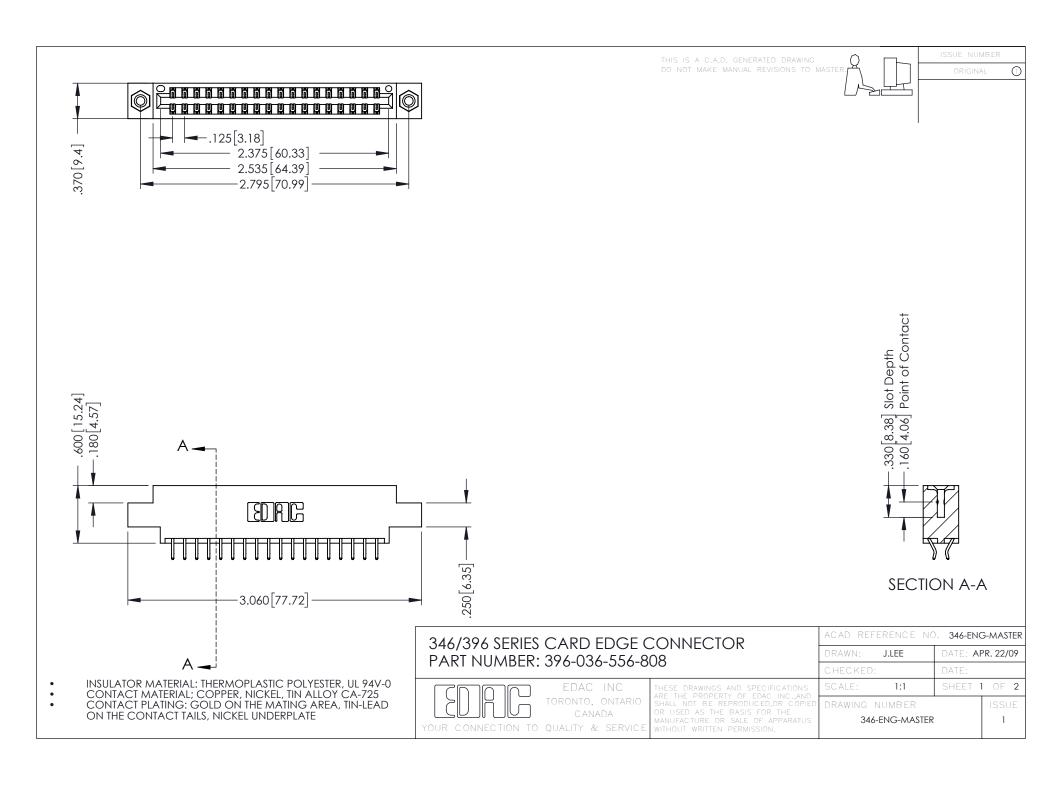

**Contact Code 555** 

**Contact Code 556** 

INSULATOR MATERIAL: THERMOPLASTIC POLYESTER, UL 94V-0 CONTACT MATERIAL; COPPER, NICKEL, TIN ALLOY CA-725 CONTACT PLATING: GOLD ON THE MATING AREA, TIN-LEAD

ON THE CONTACT TAILS, NICKEL UNDERPLATE

## 346/396 SERIES CARD EDGE CONNECTOR CONTACT CODE 555,556,558,559,560 DIMENSIONS

YOUR CONNECTION TO QUALITY & SERVICE

|   | ACAD REFERENCE NO. 346-ENG-MASTER |                  |
|---|-----------------------------------|------------------|
|   | DRAWN: J.LEE                      | DATE: APR. 22/09 |
|   | CHECKED:                          | DATE:            |
|   | SCALE: 1:1                        | SHEET 2 OF 2     |
| D | DRAWING NUMBER                    | ISSUE            |