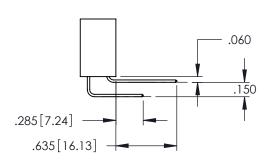

INSULATOR MATERIAL: THERMOPLASTIC PBT BLACK, UL 94V-0

CONTACT MATERIAL; COPPER TIN ALLOY

CONTACT PLATING: GOLD ON THE MATING AREA, TIN PLATING ON THE CONTACT TAILS, NICKEL UNDERPLATE

**Contact Code 558** 