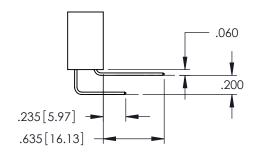

Contact Code 559

Contact Code 560

INSULATOR MATERIAL: THERMOPLASTIC POLYESTER, UL 94V-0

DAP MATERIAL AVAILABLE UPON REQUEST

CONTACT MATERIAL; COPPER ALLOY

CONTACT PLATING: GOLD ON THE MATING AREA, TIN PLATING ON THE CONTACT TAILS, NICKEL UNDERPLATE