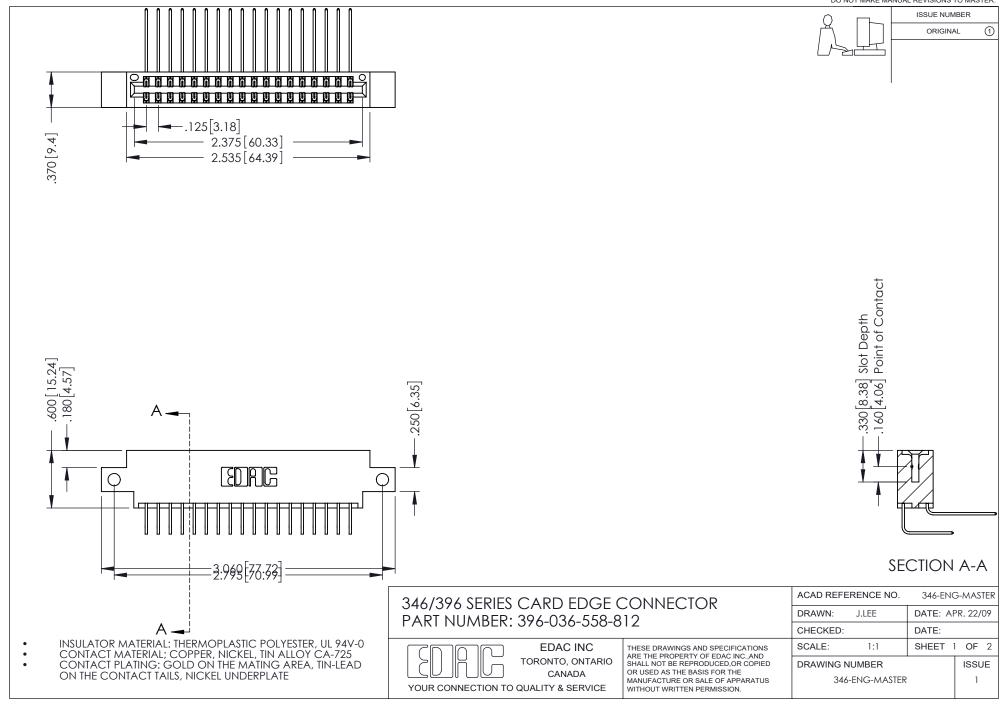

## **Contact Code 556**

INSULATOR MATERIAL: THERMOPLASTIC POLYESTER, UL 94V-0 CONTACT MATERIAL; COPPER, NICKEL, TIN ALLOY CA-725 CONTACT PLATING: GOLD ON THE MATING AREA, TIN-LEAD

ON THE CONTACT TAILS, NICKEL UNDERPLATE

## 346/396 SERIES CARD EDGE CONNECTOR CONTACT CODE 555,556,558,559,560 DIMENSIONS

YOUR CONNECTION TO QUALITY & SERVICE

**EDAC INC** TORONTO, ONTARIO CANADA

THESE DRAWINGS AND SPECIFICATIONS ARE THE PROPERTY OF EDAC INC.,AND SHALL NOT BE REPRODUCED, OR COPIED OR USED AS THE BASIS FOR THE MANUFACTURE OR SALE OF APPARATUS WITHOUT WRITTEN PERMISSION.