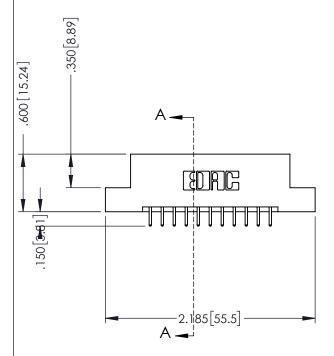

## 346/396 SERIES CARD EDGE CONNECTOR CONTACT CODE 555,556,558,559,560 DIMENSIONS

YOUR CONNECTION TO QUALITY & SERVICE

**EDAC INC** TORONTO, ONTARIO CANADA

THESE DRAWINGS AND SPECIFICATIONS ARE THE PROPERTY OF EDAC INC.,AND SHALL NOT BE REPRODUCED, OR COPIED OR USED AS THE BASIS FOR THE MANUFACTURE OR SALE OF APPARATUS WITHOUT WRITTEN PERMISSION.

|  | ACAD REFERENCE NO. | 346-ENG-MASTER   |  |
|--|--------------------|------------------|--|
|  | DRAWN: J.LEE       | DATE: APR. 22/09 |  |
|  | CHECKED:           | DATE:            |  |
|  | SCALE: 1:1         | SHEET 2 OF 2     |  |
|  | DRAWING NUMBER     | ISSUE            |  |
|  | 346-ENG-MASTER     | 1                |  |