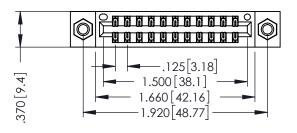

THIS IS A C.A.D. GENERATED DRAWING DO NOT MAKE MANUAL REVISIONS TO MASTER.

ISSUE NUMBER

ORIGINAL

1

INSULATOR MATERIAL: THERMOPLASTIC POLYESTER, UL 94V-0 CONTACT MATERIAL; COPPER, NICKEL, TIN ALLOY CA-725 CONTACT PLATING: GOLD ON THE MATING AREA, TIN-LEAD

ON THE CONTACT TAILS, NICKEL UNDERPLATE

346/396 SERIES CARD EDGE CONNECTOR PART NUMBER: 396-022-521-207

YOUR CONNECTION TO QUALITY & SERVICE

**EDAC INC** TORONTO, ONTARIO CANADA

THESE DRAWINGS AND SPECIFICATIONS ARE THE PROPERTY OF EDAC INC.,AND SHALL NOT BE REPRODUCED, OR COPIED OR USED AS THE BASIS FOR THE MANUFACTURE OR SALE OF APPARATUS WITHOUT WRITTEN PERMISSION.

| ACAD REFERENCE NO. |       | 346-ENG-MASTER |           |
|--------------------|-------|----------------|-----------|
| DRAWN:             | J.LEE | DATE: AF       | PR. 22/09 |
| CHECKED:           |       | DATE:          |           |
| SCALE:             | 1:1   | SHEET          | OF 2      |
| DRAWING N          |       | ISSUE          |           |
|                    |       |                |           |