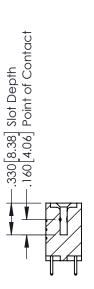

346-ENG-MASTER

**SECTION A-A** 

ISSUE NUMBER ORIGINAL 1

## **Contact Code 555**

## **Contact Code 556**

INSULATOR MATERIAL: THERMOPLASTIC POLYESTER, UL 94V-0 CONTACT MATERIAL; COPPER, NICKEL, TIN ALLOY CA-725 CONTACT PLATING: GOLD ON THE MATING AREA, TIN-LEAD

ON THE CONTACT TAILS, NICKEL UNDERPLATE