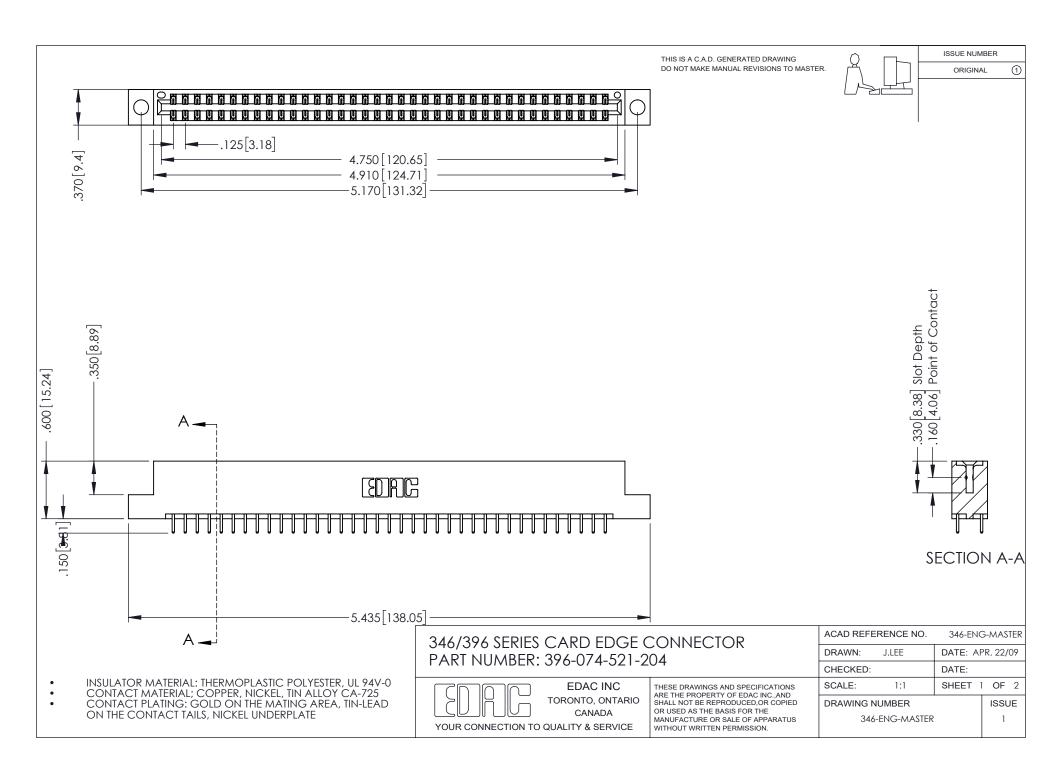

## 346/396 SERIES CARD EDGE CONNECTOR CONTACT CODE 555,556,558,559,560 DIMENSIONS

YOUR CONNECTION TO QUALITY & SERVICE

**EDAC INC** TORONTO, ONTARIO CANADA

THESE DRAWINGS AND SPECIFICATIONS ARE THE PROPERTY OF EDAC INC.,AND SHALL NOT BE REPRODUCED, OR COPIED OR USED AS THE BASIS FOR THE MANUFACTURE OR SALE OF APPARATUS WITHOUT WRITTEN PERMISSION.

## **Contact Code 556**

INSULATOR MATERIAL: THERMOPLASTIC POLYESTER, UL 94V-0 CONTACT MATERIAL; COPPER, NICKEL, TIN ALLOY CA-725 CONTACT PLATING: GOLD ON THE MATING AREA, TIN-LEAD

ON THE CONTACT TAILS, NICKEL UNDERPLATE