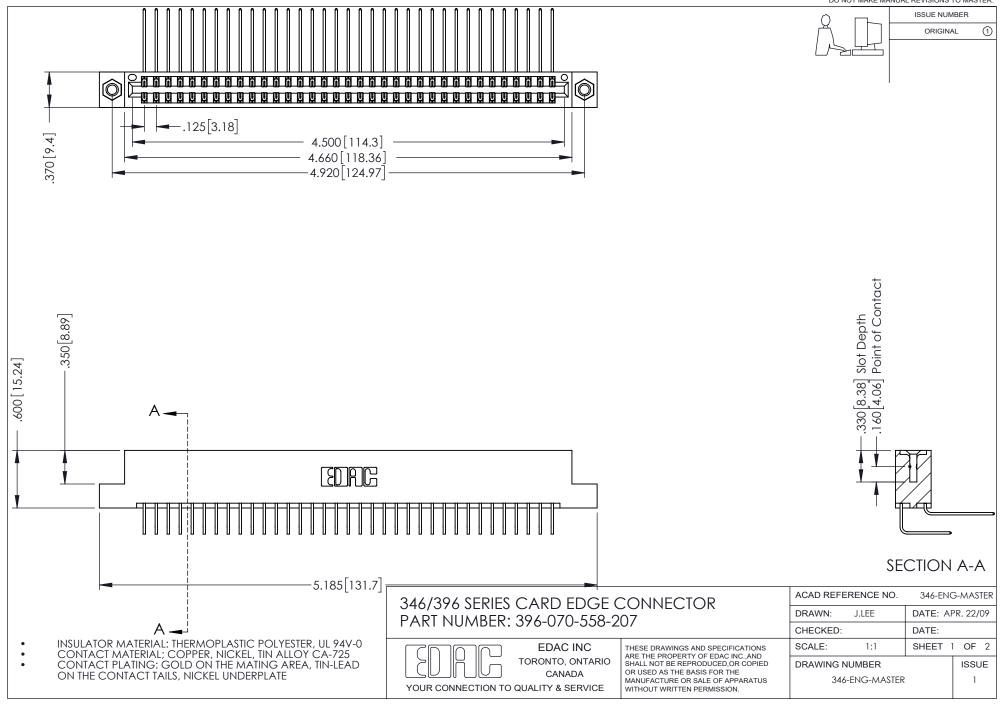

## **Contact Code 556**

INSULATOR MATERIAL: THERMOPLASTIC POLYESTER, UL 94V-0 CONTACT MATERIAL; COPPER, NICKEL, TIN ALLOY CA-725 CONTACT PLATING: GOLD ON THE MATING AREA, TIN-LEAD

ON THE CONTACT TAILS, NICKEL UNDERPLATE

## 346/396 SERIES CARD EDGE CONNECTOR CONTACT CODE 555,556,558,559,560 DIMENSIONS

YOUR CONNECTION TO QUALITY & SERVICE

**EDAC INC** TORONTO, ONTARIO CANADA

THESE DRAWINGS AND SPECIFICATIONS ARE THE PROPERTY OF EDAC INC.,AND SHALL NOT BE REPRODUCED, OR COPIED OR USED AS THE BASIS FOR THE MANUFACTURE OR SALE OF APPARATUS WITHOUT WRITTEN PERMISSION.