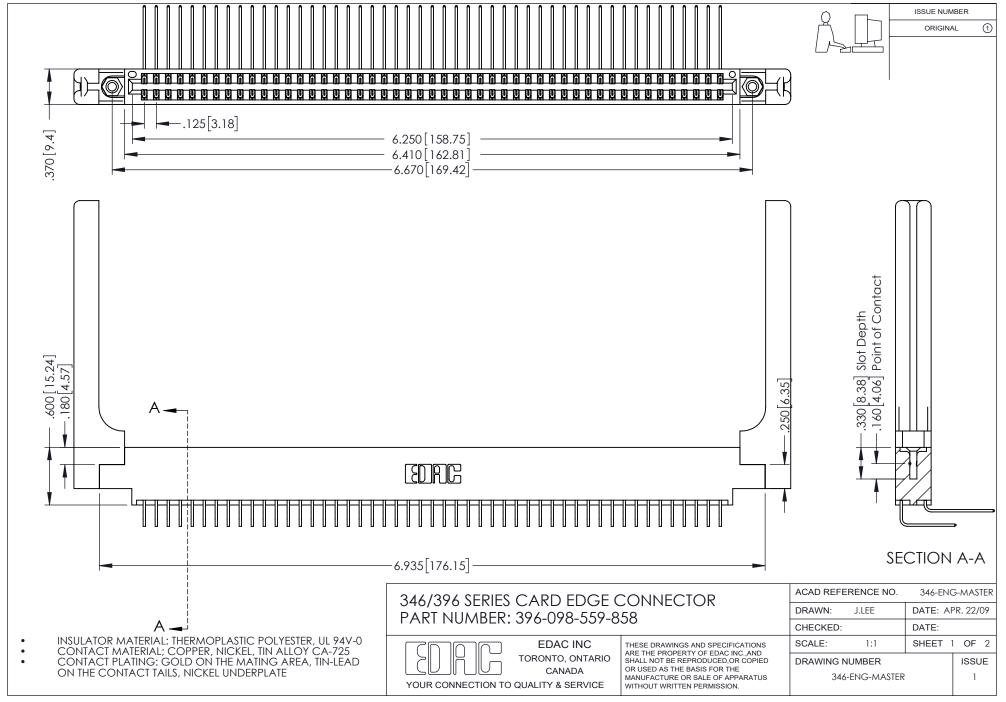

## **Contact Code 556**

INSULATOR MATERIAL: THERMOPLASTIC POLYESTER, UL 94V-0 CONTACT MATERIAL; COPPER, NICKEL, TIN ALLOY CA-725 CONTACT PLATING: GOLD ON THE MATING AREA, TIN-LEAD

ON THE CONTACT TAILS, NICKEL UNDERPLATE

## 346/396 SERIES CARD EDGE CONNECTOR CONTACT CODE 555,556,558,559,560 DIMENSIONS

YOUR CONNECTION TO QUALITY & SERVICE

**EDAC INC** TORONTO, ONTARIO CANADA

THESE DRAWINGS AND SPECIFICATIONS ARE THE PROPERTY OF EDAC INC.,AND SHALL NOT BE REPRODUCED, OR COPIED OR USED AS THE BASIS FOR THE MANUFACTURE OR SALE OF APPARATUS WITHOUT WRITTEN PERMISSION.