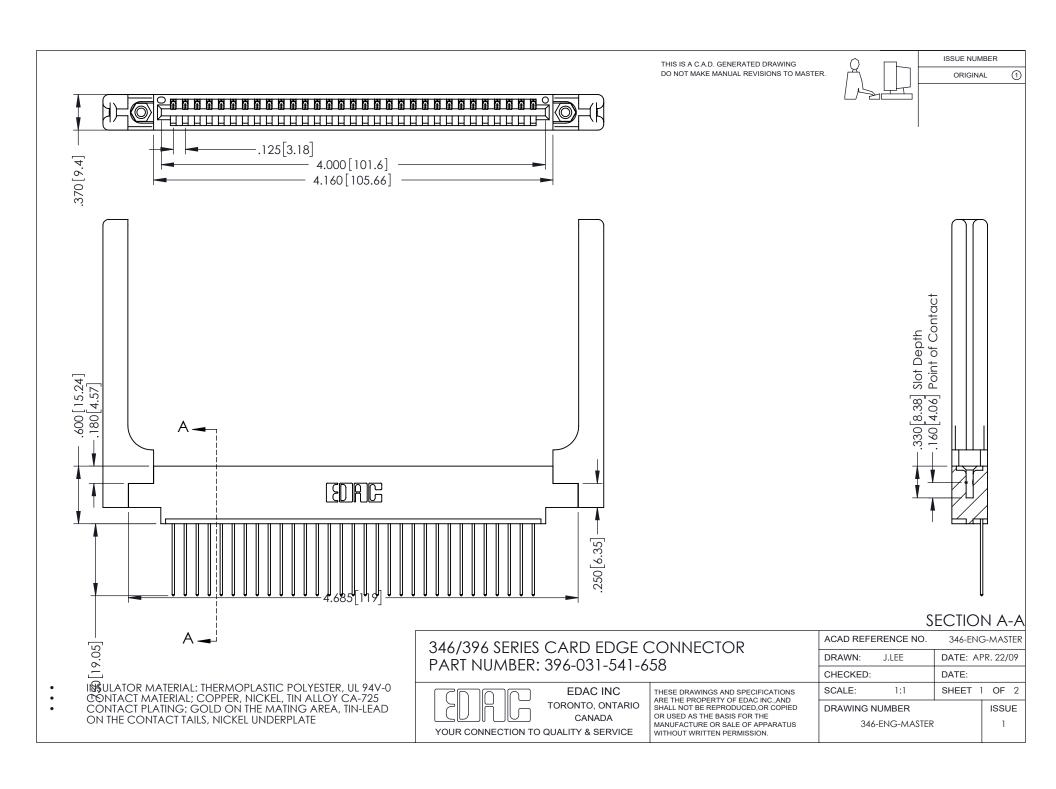

THIS IS A C.A.D. GENERATED DRAWING DO NOT MAKE MANUAL REVISIONS TO MASTER.

ORIGINAL 1

ISSUE NUMBER

**Contact Code 555** 

**Contact Code 556** 

INSULATOR MATERIAL: THERMOPLASTIC POLYESTER, UL 94V-0 CONTACT MATERIAL; COPPER, NICKEL, TIN ALLOY CA-725 CONTACT PLATING: GOLD ON THE MATING AREA, TIN-LEAD

ON THE CONTACT TAILS, NICKEL UNDERPLATE

## 346/396 SERIES CARD EDGE CONNECTOR CONTACT CODE 555,556,558,559,560 DIMENSIONS

YOUR CONNECTION TO QUALITY & SERVICE

**EDAC INC** TORONTO, ONTARIO CANADA

THESE DRAWINGS AND SPECIFICATIONS ARE THE PROPERTY OF EDAC INC.,AND SHALL NOT BE REPRODUCED, OR COPIED OR USED AS THE BASIS FOR THE MANUFACTURE OR SALE OF APPARATUS WITHOUT WRITTEN PERMISSION.