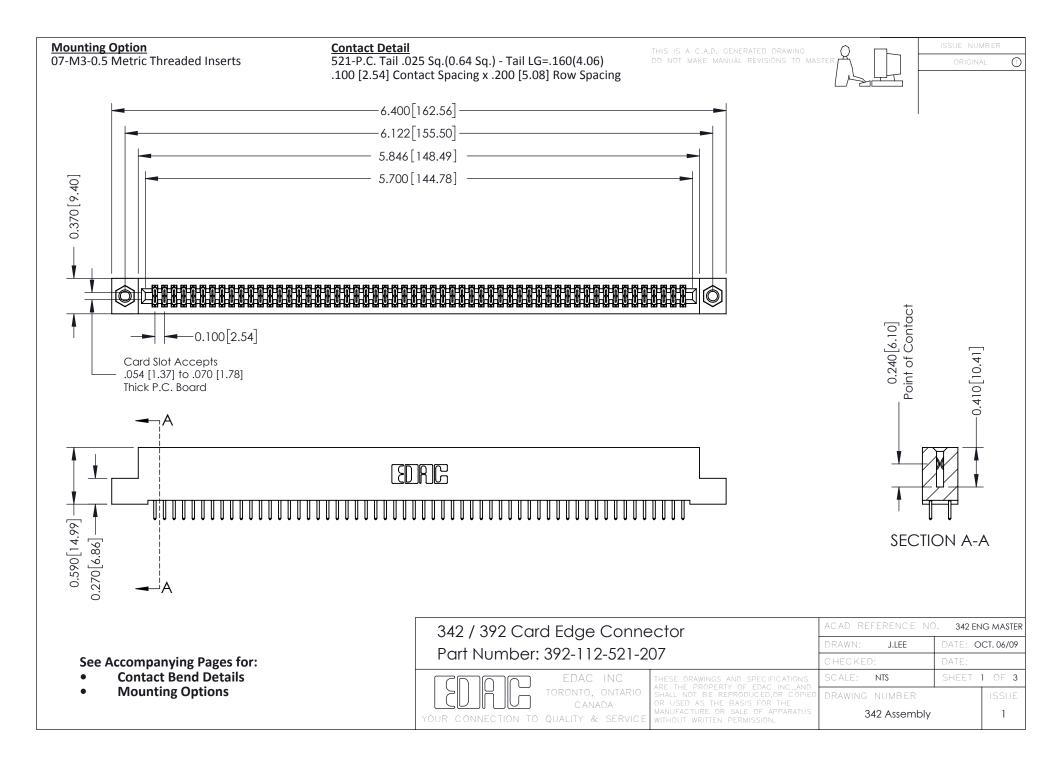

THIS IS A C.A.D. GENERATED DRAWING DO NOT MAKE MANUAL REVISIONS TO MASTER. ISSUE NUMBER

ORIGINAL

1



| 342 / 392 Series Card Edge Connector<br>Contact Bend Detail |                                                                                                                                                                                                  | ACAD REFERENCE NO. 342 ENG MASTER |             |                  |        |
|-------------------------------------------------------------|--------------------------------------------------------------------------------------------------------------------------------------------------------------------------------------------------|-----------------------------------|-------------|------------------|--------|
|