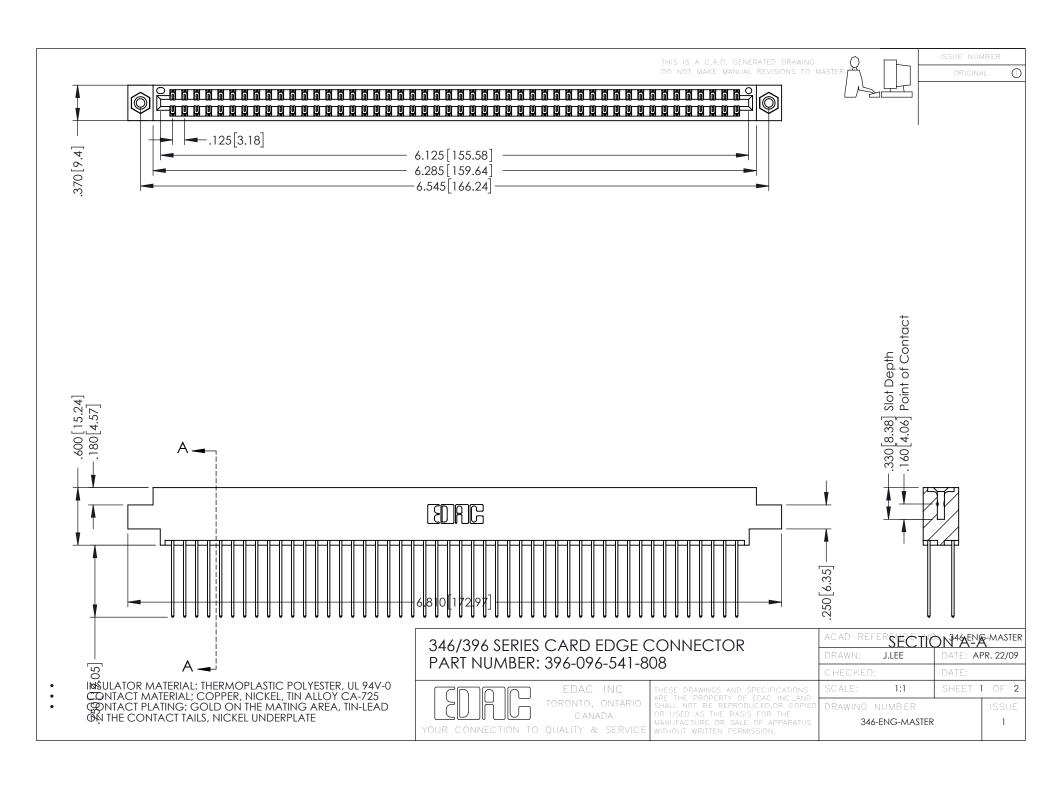

**Contact Code 555** 

**Contact Code 556** 

INSULATOR MATERIAL: THERMOPLASTIC POLYESTER, UL 94V-0 CONTACT MATERIAL; COPPER, NICKEL, TIN ALLOY CA-725

CONTACT PLATING: GOLD ON THE MATING AREA, TIN-LEAD ON THE CONTACT TAILS, NICKEL UNDERPLATE

## 346/396 SERIES CARD EDGE CONNECTOR CONTACT CODE 555,556,558,559,560 DIMENSIONS

YOUR CONNECTION TO QUALITY & SERVICE

|   | ACAD REFERENCE NO. 346-ENG-MASTER |                  |
|---|-----------------------------------|------------------|
|   | DRAWN: J.LEE                      | DATE: APR. 22/09 |
|   | CHECKED:                          | DATE:            |
|   | SCALE: 1:1                        | SHEET 2 OF 2     |
| D | DRAWING NUMBER                    | ISSUE            |