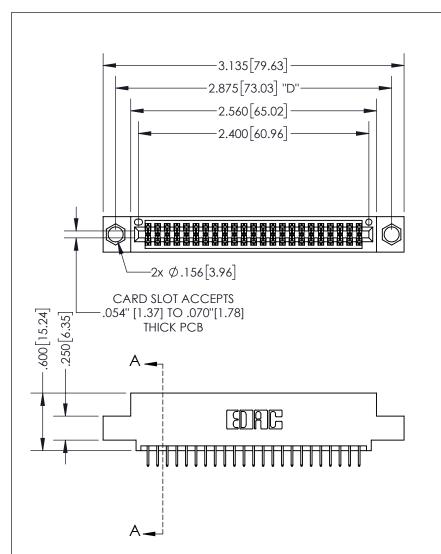

THIS IS A C.A.D. GENERATED DRAWING DO NOT MAKE MANUAL REVISIONS TO MASTER.

ISSUE NUMBER ORIGINAL 1

<u>Contact Dimensions:</u> 524-P.C. Tail .018 Sq.(0.46 Sq.) - Tail LG=.175(4.45) .100 (2.54) Contact Spacing x .200 (5.08) Row Spacing

INSULATOR MATERIAL: THERMOPLASTIC PBT, UL 94V-0 CONTACT MATERIAL; COPPER TIN ALLOY CONTACT PLATING: GOLD ON THE MATING AREA, TIN PLATING ON THE CONTACT TAILS, NICKEL UNDERPLATE

345/395 SERIES CARD EDGE CONNECTOR PART NUMBER: 395-046-524-504