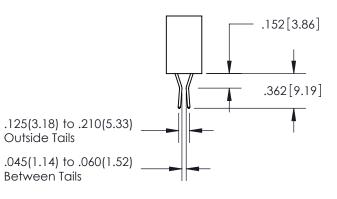

THIS IS A C.A.D. GENERATED DRAWING DO NOT MAKE MANUAL REVISIONS TO MASTER.

ISSUE NUMBER ORIGINAL 1

<u>Contact Dimensions:</u> 524-P.C. Tail .018 Sq.(0.46 Sq.) - Tail LG=.175(4.45) .100 (2.54) Contact Spacing x .200 (5.08) Row Spacing

INSULATOR MATERIAL: THERMOPLASTIC PBT, UL 94V-0 CONTACT MATERIAL; COPPER TIN ALLOY CONTACT PLATING: GOLD ON THE MATING AREA, TIN PLATING ON THE CONTACT TAILS, NICKEL UNDERPLATE

345/395 SERIES CARD EDGE CONNECTOR PART NUMBER: 395-046-524-504