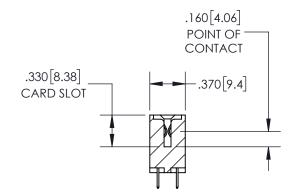

| 345/395 SERIES CARD EDGE CONNECTOR          |
|---------------------------------------------|
| CONTACT CODE 555,556,558,559,560 DIMENSIONS |

YOUR CONNECTION TO QUALITY & SERVICE

**EDAC INC** TORONTO, ONTARIO CANADA