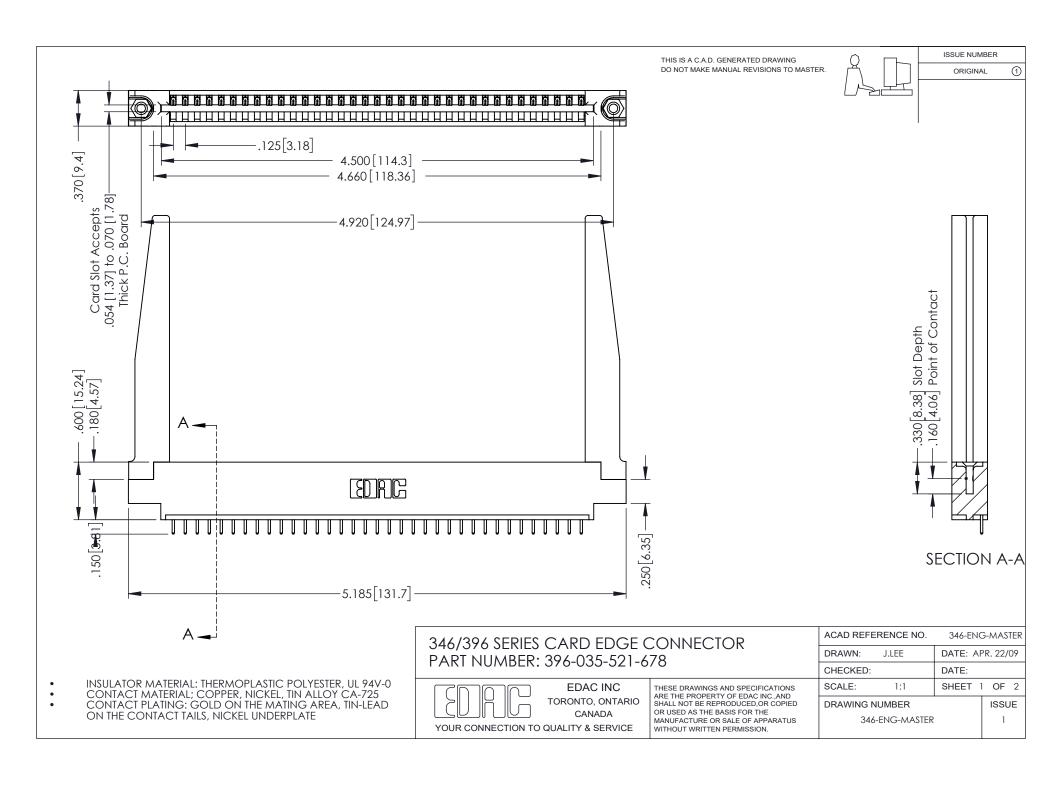

## **Contact Code 556**

INSULATOR MATERIAL: THERMOPLASTIC POLYESTER, UL 94V-0 CONTACT MATERIAL; COPPER, NICKEL, TIN ALLOY CA-725 CONTACT PLATING: GOLD ON THE MATING AREA, TIN-LEAD

ON THE CONTACT TAILS, NICKEL UNDERPLATE

## 346/396 SERIES CARD EDGE CONNECTOR CONTACT CODE 555,556,558,559,560 DIMENSIONS

YOUR CONNECTION TO QUALITY & SERVICE

**EDAC INC** TORONTO, ONTARIO CANADA

THESE DRAWINGS AND SPECIFICATIONS ARE THE PROPERTY OF EDAC INC.,AND SHALL NOT BE REPRODUCED, OR COPIED OR USED AS THE BASIS FOR THE MANUFACTURE OR SALE OF APPARATUS WITHOUT WRITTEN PERMISSION.