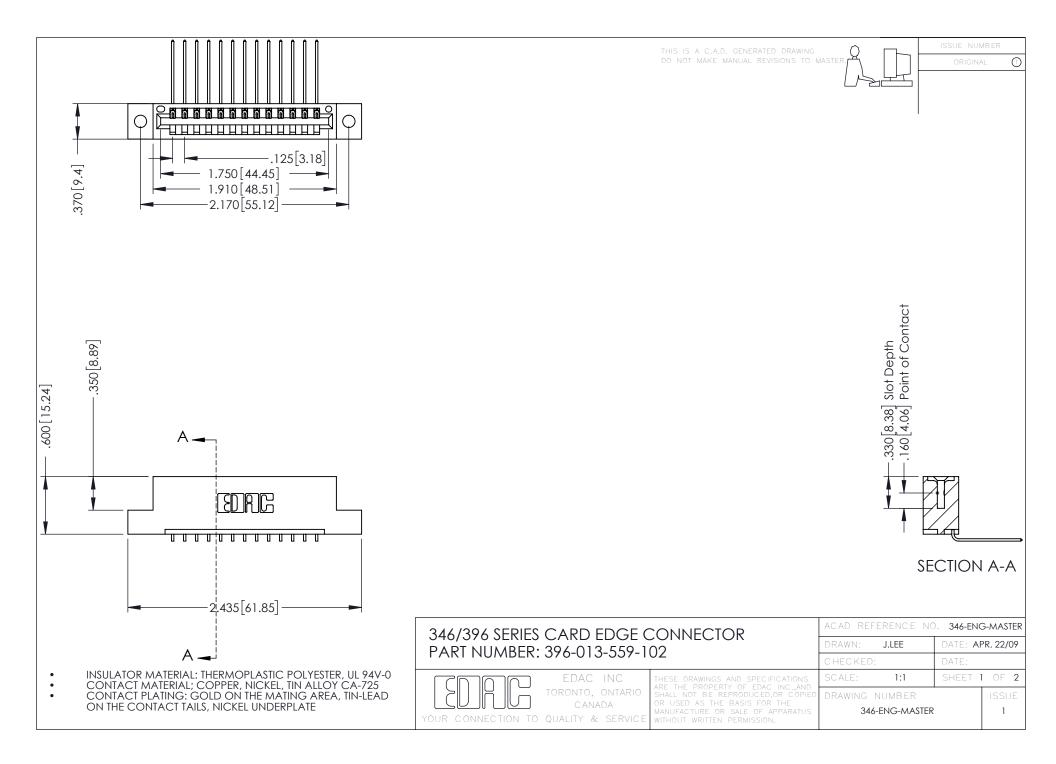

**Contact Code 555** 

**Contact Code 556** 

INSULATOR MATERIAL: THERMOPLASTIC POLYESTER, UL 94V-0 CONTACT MATERIAL; COPPER, NICKEL, TIN ALLOY CA-725

CONTACT PLATING: GOLD ON THE MATING AREA, TIN-LEAD ON THE CONTACT TAILS, NICKEL UNDERPLATE

## 346/396 SERIES CARD EDGE CONNECTOR CONTACT CODE 555,556,558,559,560 DIMENSIONS

YOUR CONNECTION TO QUALITY & SERVICE

|   | ACAD REFERENCE NO. 346-ENG-MASTER |                  |
|---|-----------------------------------|------------------|
|   | DRAWN: J.LEE                      | DATE: APR. 22/09 |
|   | CHECKED:                          | DATE:            |
|   | SCALE: 1:1                        | SHEET 2 OF 2     |
| D | DRAWING NUMBER                    | ISSUE            |