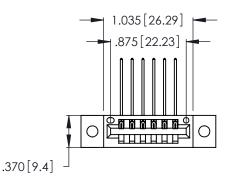

Contact Dimensions:
559-90 Degree Bend (Code 541 Contacts)
See Sheet 2 for Contact Code 555, 556, 558, 559, 560 Dimensions

THIS IS A C.A.D. GENERATED DRAWING DO NOT MAKE MANUAL REVISIONS TO MASTER.

ISSUE NUMBER

ORIGINAL

1

Thick P.C. Board .330 [8.38] Card Slot .160 [4.07] Point of Contact

Card Slot Accepts .054 [1.37] to .070 [1.78]

INSULATOR MATERIAL: THERMOPLASTIC POLYESTER, UL 94V-0 CONTACT MATERIAL; COPPER, NICKEL, TIN\_ALLOY CA-725

CONTACT PLATING: GOLD ON THE MATING AREA, TIN-LEAD ON THE CONTACT TAILS, NICKEL UNDERPLATE

346/396 SERIES CARD EDGE CONNECTOR PART NUMBER: 396-006-559-102

YOUR CONNECTION TO QUALITY & SERVICE

**EDAC INC** TORONTO, ONTARIO CANADA