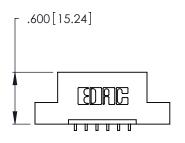

CONTACT PLATING: GOLD ON THE MATING AREA, TIN-LEAD ON THE CONTACT TAILS, NICKEL UNDERPLATE

346/396 SERIES CARD EDGE CONNECTOR PART NUMBER: 396-006-559-102

YOUR CONNECTION TO QUALITY & SERVICE

**EDAC INC** TORONTO, ONTARIO CANADA

THESE DRAWINGS AND SPECIFICATIONS ARE THE PROPERTY OF EDAC INC., AND SHALL NOT BE REPRODUCED, OR COPIED OR USED AS THE BASIS FOR THE MANUFACTURE OR SALE OF APPARATUS WITHOUT WRITTEN PERMISSION.

| ACAD REFERENCE NO. |       | 346-ENG-MASTER |           |
|--------------------|-------|----------------|-----------|
| DRAWN:             | J.LEE | DATE: AF       | PR. 22/09 |
| CHECKED:           |       | DATE:          |           |
| SCALE:             | N.T.S | SHEET          | OF 2      |
| DRAWING NUMBER     |       |                | ISSUE     |
| 346-ENG-MASTER     |       |                | 1         |
|                    |       |                |           |