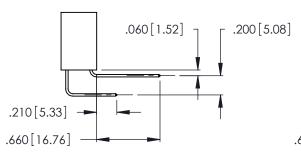

Contact Dimensions:
559-90 Degree Bend (Code 541 Contacts)
See Sheet 2 for Contact Code 555, 556, 558, 559, 560 Dimensions

THIS IS A C.A.D. GENERATED DRAWING DO NOT MAKE MANUAL REVISIONS TO MASTER.

ISSUE NUMBER

ORIGINAL

1

Thick P.C. Board .330 [8.38] Card Slot .160 [4.07] Point of Contact

Card Slot Accepts .054 [1.37] to .070 [1.78]

INSULATOR MATERIAL: THERMOPLASTIC POLYESTER, UL 94V-0 CONTACT MATERIAL; COPPER, NICKEL, TIN\_ALLOY CA-725

CONTACT PLATING: GOLD ON THE MATING AREA, TIN-LEAD ON THE CONTACT TAILS, NICKEL UNDERPLATE

346/396 SERIES CARD EDGE CONNECTOR PART NUMBER: 396-006-559-102

YOUR CONNECTION TO QUALITY & SERVICE

**EDAC INC** TORONTO, ONTARIO CANADA