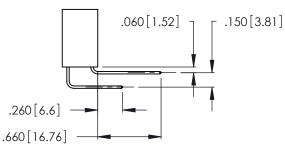

THIS IS A C.A.D. GENERATED DRAWING DO NOT MAKE MANUAL REVISIONS TO MASTER.

Contact Code 556

ISSUE NUMBER

ORIGINAL

1

**Contact Code 555** 

.165 [4.19] .045(1.14) to .060(1.52) Between Tails .375 [9.54] .125(3.18) to .210(5.33) **Outside Tails** 

## **Contact Code 559**

**Contact Code 560** 

## INSULATOR MATERIAL: THERMOPLASTIC POLYESTER, UL 94V-0 CONTACT MATERIAL; COPPER, NICKEL, TIN ALLOY CA-725 CONTACT PLATING: GOLD ON THE MATING AREA, TIN-LEAD

ON THE CONTACT TAILS, NICKEL UNDERPLATE

346/396 SERIES CARD EDGE CONNECTOR CONTACT CODE 555,556,558,559,560 DIMENSIONS