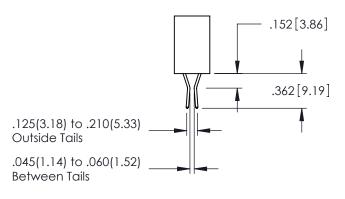

**Contact Code 558** 

Contact Code 559

**Contact Code 560** 

INSULATOR MATERIAL: THERMOPLASTIC POLYESTER, UL 94V-0

DAP MATERIAL AVAILABLE UPON REQUEST

CONTACT MATERIAL; COPPER ALLOY CONTACT PLATING: GOLD ON THE MATING AREA, TIN PLATING ON THE CONTACT TAILS, NICKEL UNDERPLATE

## 345/395 SERIES CARD EDGE CONNECTOR CONTACT CODE 555,556,558,559,560 DIMENSIONS

YOUR CONNECTION TO QUALITY & SERVICE

|   | ACAD REFERENCE NO. 345-ENG-MASTER |                          |  |  |
|---|-----------------------------------|--------------------------|--|--|
|   | DRAWN: R.STA.MONICA               | DATE: <b>MAY.16/2017</b> |  |  |
| • | CHECKED:                          | DATE:                    |  |  |
|   | SCALE: 1:1                        | SHEET 2 OF 2             |  |  |
| D | DRAWING NUMBER                    | ISSUE                    |  |  |