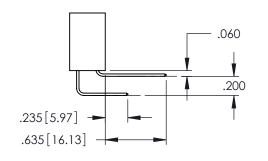

**Contact Code 558** 

Contact Code 559

**Contact Code 560** 

INSULATOR MATERIAL: THERMOPLASTIC POLYESTER, UL 94V-0

DAP MATERIAL AVAILABLE UPON REQUEST

CONTACT MATERIAL; COPPER ALLOY CONTACT PLATING: GOLD ON THE MATING AREA, TIN PLATING ON THE CONTACT TAILS, NICKEL UNDERPLATE

## 345/395 SERIES CARD EDGE CONNECTOR CONTACT CODE 555,556,558,559,560 DIMENSIONS

YOUR CONNECTION TO QUALITY & SERVICE

|   | ACAD REFERENCE NO. 345-ENG-MASTER |                          |  |  |
|---|-----------------------------------|--------------------------|--|--|
|   | DRAWN: R.STA.MONICA               | DATE: <b>MAY.16/2017</b> |  |  |
| • | CHECKED:                          | DATE:                    |  |  |
|   | SCALE: 1:1                        | SHEET 2 OF 2             |  |  |
| D | DRAWING NUMBER                    | ISSUE                    |  |  |