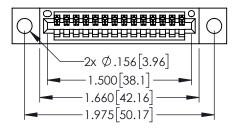

<u>Contact Dimensions:</u>
544-Wire Wrap .050x.025(1.27x0.64) - Tail LG=.750(19.05)
.100 (2.54) Contact Spacing x .200 (5.08) Row Spacing

.330[8.38] CARD SLOT .160[4.06] POINT OF CONTACT

1

- INSULATOR MATERIAL: THERMOPLASTIC PBT BLACK, UL 94V-0
- CONTACT MATERIAL; COPPER TIN ALLOY CONTACT PLATING: GOLD ON THE MATING AREA, TIN PLATING ON THE CONTACT TAILS, NICKEL UNDERPLATE