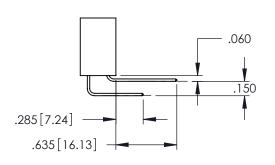

**Contact Code 558** 

Contact Code 559

**Contact Code 560** 

INSULATOR MATERIAL: THERMOPLASTIC POLYESTER, UL 94V-0

DAP MATERIAL AVAILABLE UPON REQUEST

CONTACT MATERIAL; COPPER ALLOY CONTACT PLATING: GOLD ON THE MATING AREA, TIN PLATING ON THE CONTACT TAILS, NICKEL UNDERPLATE

## 345/395 SERIES CARD EDGE CONNECTOR CONTACT CODE 555,556,558,559,560 DIMENSIONS

YOUR CONNECTION TO QUALITY & SERVICE

|   | ACAD REFERENCE NO. 345-ENG-MASTER |                          |  |  |
|---|-----------------------------------|--------------------------|--|--|
|   | DRAWN: R.STA.MONICA               | DATE: <b>MAY.16/2017</b> |  |  |
| • | CHECKED:                          | DATE:                    |  |  |
|   | SCALE: 1:1                        | SHEET 2 OF 2             |  |  |
| D | DRAWING NUMBER                    | ISSUE                    |  |  |