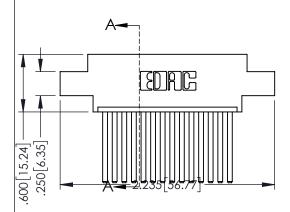

<u>Contact Dimensions:</u>
544-Wire Wrap .050x.025(1.27x0.64) - Tail LG=.750(19.05)
.100 (2.54) Contact Spacing x .200 (5.08) Row Spacing

.330[8.38] CARD SLOT .160[4.06] POINT OF CONTACT

1

- INSULATOR MATERIAL: THERMOPLASTIC PBT BLACK, UL 94V-0
- CONTACT MATERIAL; COPPER TIN ALLOY CONTACT PLATING: GOLD ON THE MATING AREA, TIN PLATING ON THE CONTACT TAILS, NICKEL UNDERPLATE

| SECTION A-A                       |                 |   |  |  |
|-----------------------------------|-----------------|---|--|--|
| ACAD REFERENCE NO. 345-ENG-MASTER |                 |   |  |  |
| DRAWN: R.STA.MONICA               | DATE:MAY.16/201 | 7 |  |  |
| CHECKED:                          | DATE:           |   |  |  |
| SCALE: 1:1                        | SHEET 1 OF 2    | - |  |  |
| DRAWING NUMBER                    | ISSUE           |   |  |  |
| 345-ENG-MASTER                    | 1               |   |  |  |