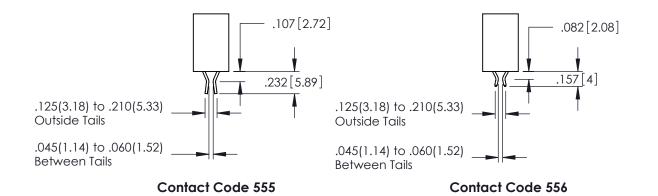

## 345/395 SERIES CARD EDGE CONNECTOR CONTACT CODE 555,556,558,559,560 DIMENSIONS

YOUR CONNECTION TO QUALITY & SERVICE

|   | ACAD REFERENCE NO. 345-ENG-MASTER |                          |  |  |
|---|-----------------------------------|--------------------------|--|--|
|   | DRAWN: R.STA.MONICA               | DATE: <b>MAY.16/2017</b> |  |  |
| • | CHECKED:                          | DATE:                    |  |  |
|   | SCALE: 1:1                        | SHEET 2 OF 2             |  |  |
| D | DRAWING NUMBER                    | ISSUE                    |  |  |