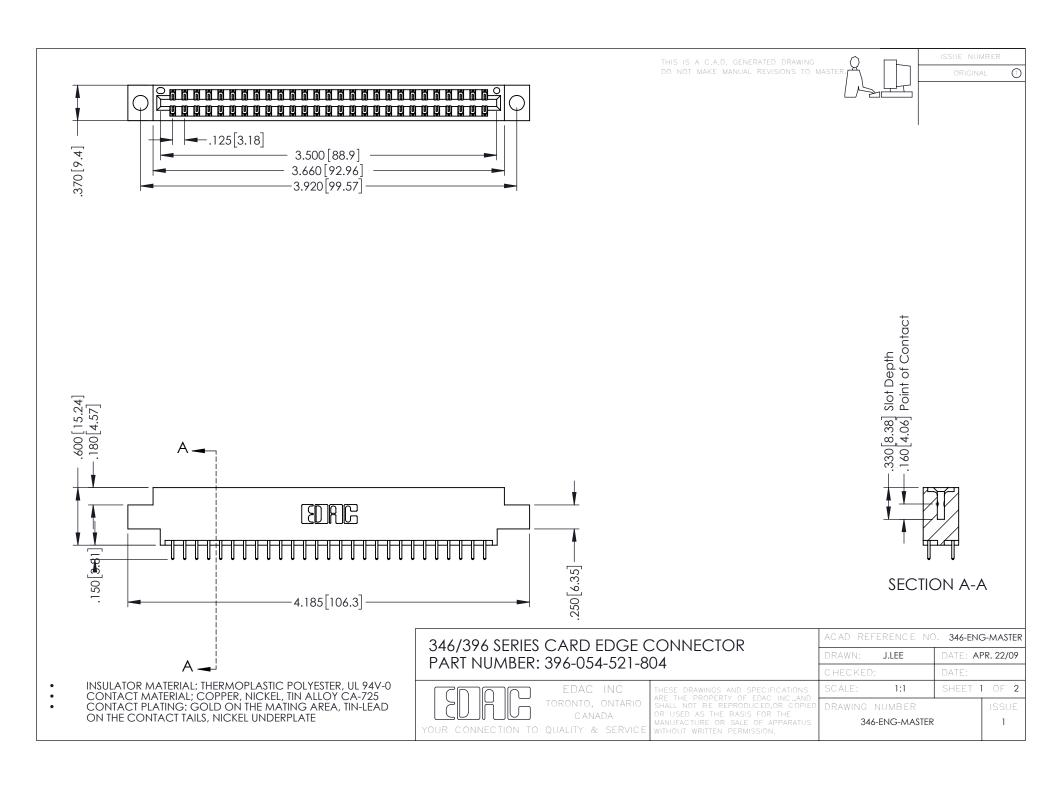

**Contact Code 555** 

**Contact Code 556** 

INSULATOR MATERIAL: THERMOPLASTIC POLYESTER, UL 94V-0 CONTACT MATERIAL; COPPER, NICKEL, TIN ALLOY CA-725

CONTACT PLATING: GOLD ON THE MATING AREA, TIN-LEAD ON THE CONTACT TAILS, NICKEL UNDERPLATE

## 346/396 SERIES CARD EDGE CONNECTOR CONTACT CODE 555,556,558,559,560 DIMENSIONS

YOUR CONNECTION TO QUALITY & SERVICE

|   | ACAD REFERENCE NO. 346-ENG-MASTER |                  |
|---|-----------------------------------|------------------|
|   | DRAWN: J.LEE                      | DATE: APR. 22/09 |
|   | CHECKED:                          | DATE:            |
|   | SCALE: 1:1                        | SHEET 2 OF 2     |
| D | DRAWING NUMBER                    | ISSUE            |

346-ENG-MASTER