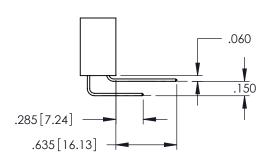

Contact Dimensions: 558-90 Degree Bend (Code 541 Contacts) See Sheet 2 for Contact Code 555, 556, 558, 559, 560 Dimensions

1

- INSULATOR MATERIAL: THERMOPLASTIC PBT BLACK, UL 94V-0
- CONTACT MATERIAL; COPPER TIN ALLOY CONTACT PLATING: GOLD ON THE MATING AREA, TIN PLATING ON THE CONTACT TAILS, NICKEL UNDERPLATE