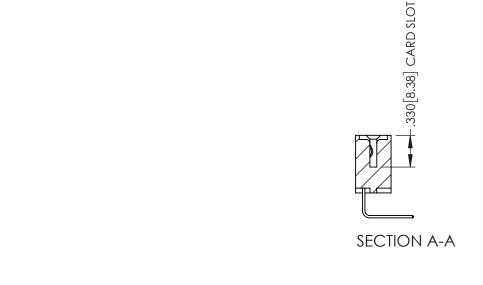

## 345/395 SERIES CARD EDGE CONNECTOR CONTACT CODE 555,556,558,559,560 DIMENSIONS

YOUR CONNECTION TO QUALITY & SERVICE

|   | ACAD REFERENCE NO. 345-ENG-MASTER |                          |  |  |  |  |
|---|-----------------------------------|--------------------------|--|--|--|--|
|   | DRAWN: R.STA.MONICA               | DATE: <b>MAY.16/2017</b> |  |  |  |  |
|   | CHECKED:                          | DATE:                    |  |  |  |  |
|   | SCALE: 1:1                        | SHEET 2 OF 2             |  |  |  |  |
| D | DRAWING NUMBER                    | ISSUE                    |  |  |  |  |