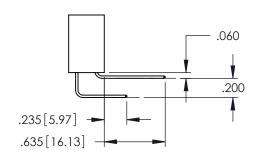

Contact Dimensions: 558-90 Degree Bend (Code 541 Contacts) See Sheet 2 for Contact Code 555, 556, 558, 559, 560 Dimensions

1

- INSULATOR MATERIAL: THERMOPLASTIC PBT BLACK, UL 94V-0
- CONTACT MATERIAL; COPPER TIN ALLOY CONTACT PLATING: GOLD ON THE MATING AREA, TIN PLATING ON THE CONTACT TAILS, NICKEL UNDERPLATE

## 345/395 SERIES CARD EDGE CONNECTOR CONTACT CODE 555,556,558,559,560 DIMENSIONS

YOUR CONNECTION TO QUALITY & SERVICE

|   | ACAD REFERENCE NO. 345-ENG-MASTER |                          |  |  |  |  |
|---|-----------------------------------|--------------------------|--|--|--|--|
|   | DRAWN: R.STA.MONICA               | DATE: <b>MAY.16/2017</b> |  |  |  |  |
|   | CHECKED:                          | DATE:                    |  |  |  |  |
|   | SCALE: 1:1                        | SHEET 2 OF 2             |  |  |  |  |
| D | DRAWING NUMBER                    | ISSUE                    |  |  |  |  |