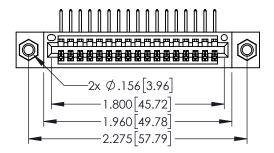

| 345/395 SERIES CARD EDGE CONNECTOR |                  |                                                                                                                                                               |          | ACAD REFERENCE NO. 345-ENG-MASTER |         |           |  |
|------------------------------------|------------------|---------------------------------------------------------------------------------------------------------------------------------------------------------------|----------|-----------------------------------|---------|-----------|--|
| PART NUMBER: 395-017-558-607       |                  |                                                                                                                                                               | DRAWN:   | R.STA.MONICA                      | DATE:MA | Y.16/2017 |  |
|                                    |                  |                                                                                                                                                               | CHECKED: |                                   | DATE:   |           |  |
|                                    | EDAC INC         | THESE DRAWINGS AND SPECIFICATIONS                                                                                                                             | SCALE:   | 1:1                               | SHEET 1 | OF 2      |  |
| OUR CONNECTION TO                  | TORONTO, ONTARIO | ARE THE PROPERTY OF EDAC INC.AND SHALL NOT BE REPRODUCED, OR COPIED OR USED AS THE BASIS FOR THE MANUFACTURE OR SALE OF APPARATUS WITHOUT WEITTEN PERMISSION. | DRAWING  | NUMBER                            |         | ISSUE     |  |
|                                    | CANADA           |                                                                                                                                                               | 3        | 345-ENG-MASTER                    |         | 1         |  |