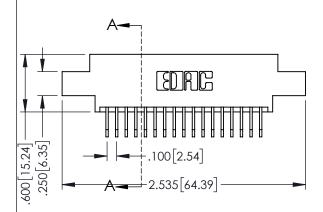

| 345/395 SERIES CARD EDGE CONNECTOR |                  |                                                                                                                                                               |          | ACAD REFERENCE NO. 345-ENG-MASTER |         |           |  |
|------------------------------------|------------------|---------------------------------------------------------------------------------------------------------------------------------------------------------------|----------|-----------------------------------|---------|-----------|--|
| PART NUMBER: 395-017-558-607       |                  |                                                                                                                                                               | DRAWN:   | R.STA.MONICA                      | DATE:MA | Y.16/2017 |  |
|                                    |                  |                                                                                                                                                               | CHECKED: |                                   | DATE:   |           |  |
|                                    | EDAC INC         | THESE DRAWINGS AND SPECIFICATIONS                                                                                                                             | SCALE:   | 1:1                               | SHEET 1 | OF 2      |  |
| OUR CONNECTION TO                  | TORONTO, ONTARIO | ARE THE PROPERTY OF EDAC INC.AND SHALL NOT BE REPRODUCED, OR COPIED OR USED AS THE BASIS FOR THE MANUFACTURE OR SALE OF APPARATUS WITHOUT WEITTEN PERMISSION. | DRAWING  | NUMBER                            |         | ISSUE     |  |
|                                    | CANADA           |                                                                                                                                                               | 3        | 345-ENG-MASTER                    |         | 1         |  |