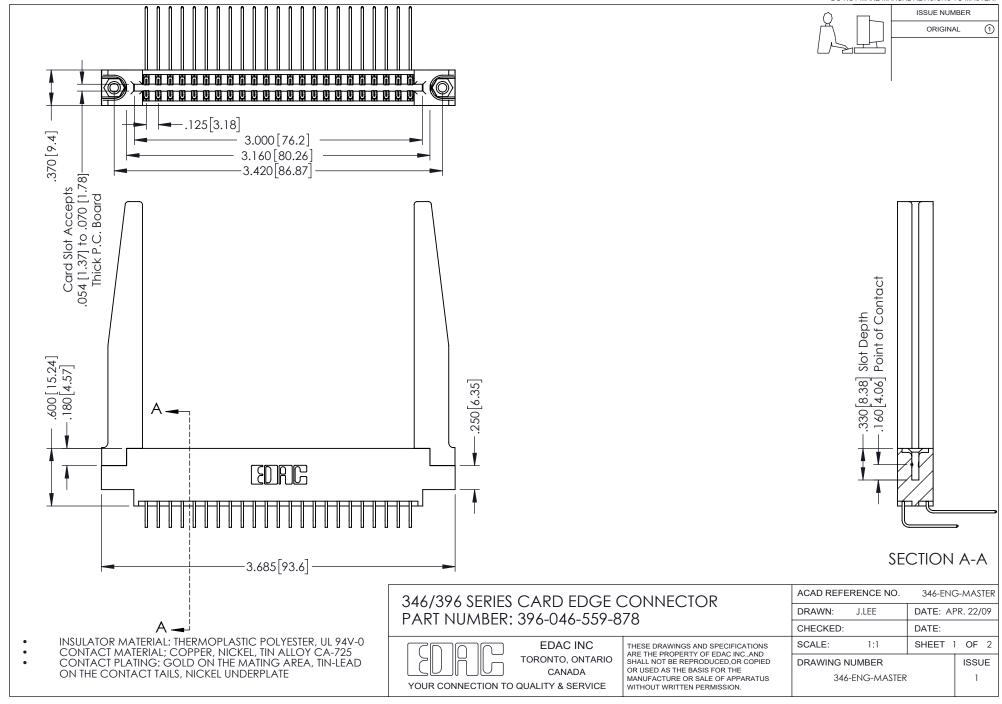

## **Contact Code 556**

INSULATOR MATERIAL: THERMOPLASTIC POLYESTER, UL 94V-0 CONTACT MATERIAL; COPPER, NICKEL, TIN ALLOY CA-725 CONTACT PLATING: GOLD ON THE MATING AREA, TIN-LEAD

ON THE CONTACT TAILS, NICKEL UNDERPLATE

## 346/396 SERIES CARD EDGE CONNECTOR CONTACT CODE 555,556,558,559,560 DIMENSIONS

YOUR CONNECTION TO QUALITY & SERVICE

**EDAC INC** TORONTO, ONTARIO CANADA

THESE DRAWINGS AND SPECIFICATIONS ARE THE PROPERTY OF EDAC INC.,AND SHALL NOT BE REPRODUCED, OR COPIED OR USED AS THE BASIS FOR THE MANUFACTURE OR SALE OF APPARATUS WITHOUT WRITTEN PERMISSION.