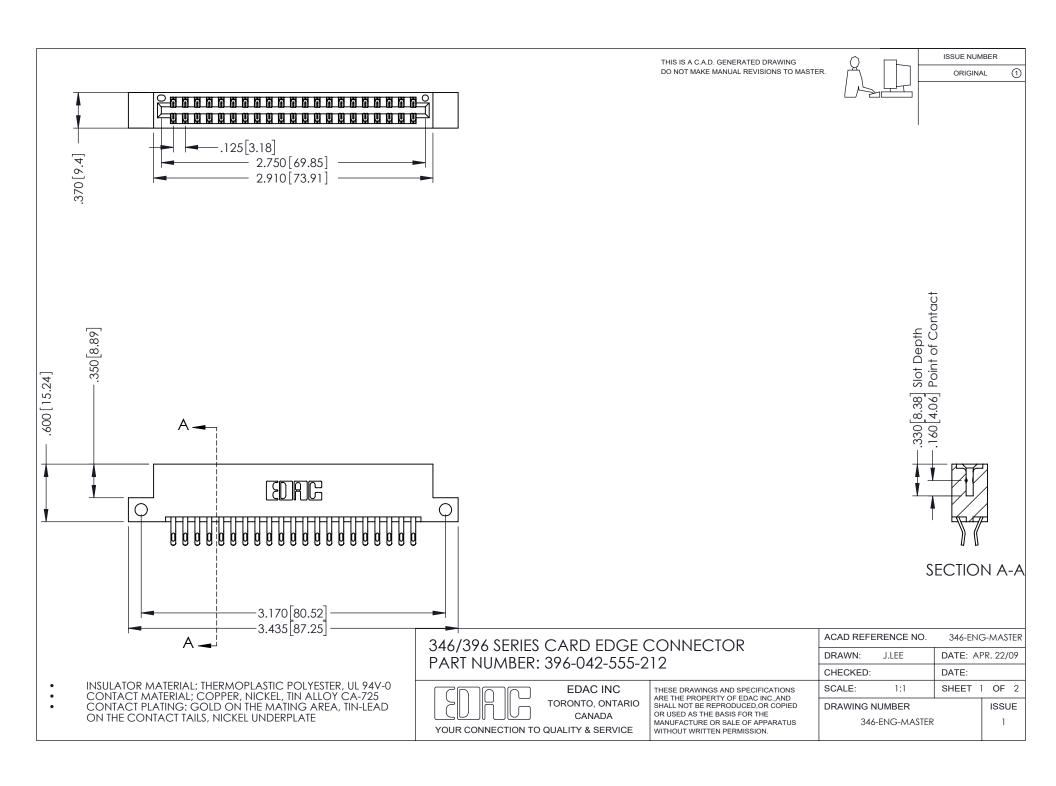

## **Contact Code 556**

INSULATOR MATERIAL: THERMOPLASTIC POLYESTER, UL 94V-0 CONTACT MATERIAL; COPPER, NICKEL, TIN ALLOY CA-725 CONTACT PLATING: GOLD ON THE MATING AREA, TIN-LEAD

ON THE CONTACT TAILS, NICKEL UNDERPLATE

## 346/396 SERIES CARD EDGE CONNECTOR CONTACT CODE 555,556,558,559,560 DIMENSIONS

YOUR CONNECTION TO QUALITY & SERVICE

**EDAC INC** TORONTO, ONTARIO CANADA

THESE DRAWINGS AND SPECIFICATIONS ARE THE PROPERTY OF EDAC INC.,AND SHALL NOT BE REPRODUCED, OR COPIED OR USED AS THE BASIS FOR THE MANUFACTURE OR SALE OF APPARATUS WITHOUT WRITTEN PERMISSION.