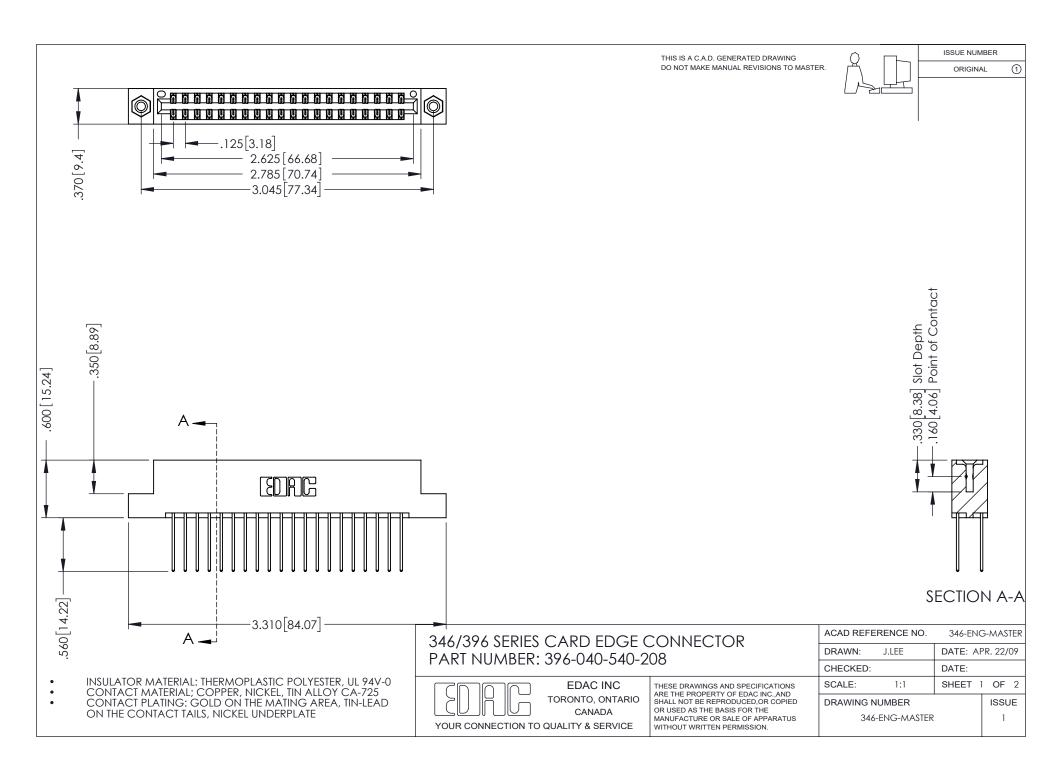

## **Contact Code 556**

INSULATOR MATERIAL: THERMOPLASTIC POLYESTER, UL 94V-0 CONTACT MATERIAL; COPPER, NICKEL, TIN ALLOY CA-725 CONTACT PLATING: GOLD ON THE MATING AREA, TIN-LEAD

ON THE CONTACT TAILS, NICKEL UNDERPLATE