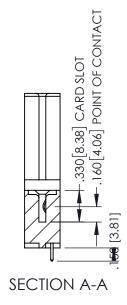

<u>Contact Dimensions:</u>
521-P.C. Tail .025 Sq.(0.64 Sq.) - Tail LG=.150(3.81)
.100 (2.54) Contact Spacing x .200 (5.08) Row Spacing

1

ACAD REFERENCE NO. 345-ENG-MASTER

INSULATOR MATERIAL: THERMOPLASTIC PBT BLACK, UL 94V-0