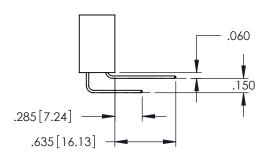

<u>Contact Dimensions:</u>
521-P.C. Tail .025 Sq.(0.64 Sq.) - Tail LG=.150(3.81)
.100 (2.54) Contact Spacing x .200 (5.08) Row Spacing

1

ACAD REFERENCE NO. 345-ENG-MASTER

INSULATOR MATERIAL: THERMOPLASTIC PBT BLACK, UL 94V-0