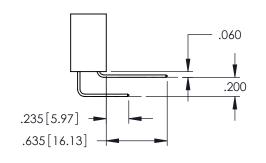

<u>Contact Dimensions:</u>
521-P.C. Tail .025 Sq.(0.64 Sq.) - Tail LG=.150(3.81)
.100 (2.54) Contact Spacing x .200 (5.08) Row Spacing

1

ACAD REFERENCE NO. 345-ENG-MASTER

INSULATOR MATERIAL: THERMOPLASTIC PBT BLACK, UL 94V-0