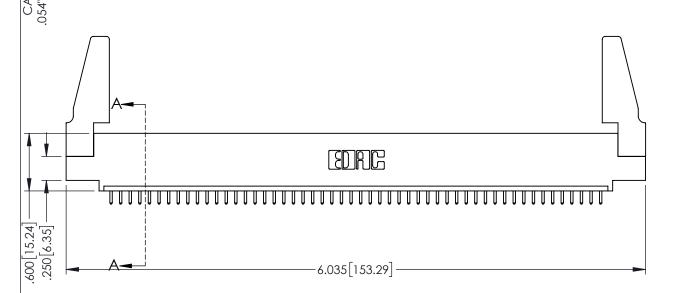

<u>Contact Dimensions:</u>
521-P.C. Tail .025 Sq.(0.64 Sq.) - Tail LG=.150(3.81)
.100 (2.54) Contact Spacing x .200 (5.08) Row Spacing

1

ACAD REFERENCE NO. 345-ENG-MASTER

INSULATOR MATERIAL: THERMOPLASTIC PBT BLACK, UL 94V-0