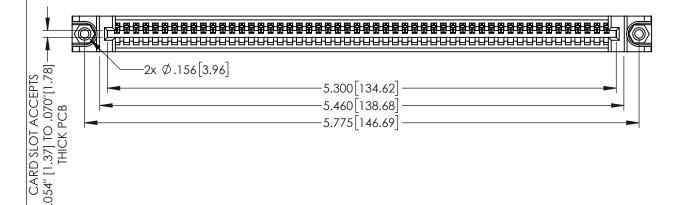

<u>Contact Dimensions:</u>
521-P.C. Tail .025 Sq.(0.64 Sq.) - Tail LG=.150(3.81)
.100 (2.54) Contact Spacing x .200 (5.08) Row Spacing

1

ACAD REFERENCE NO. 345-ENG-MASTER

INSULATOR MATERIAL: THERMOPLASTIC PBT BLACK, UL 94V-0