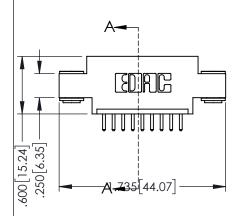

Contact Dimensions: 520-P.C. Tail .030x.018(0.76x0.46) - Tail LG=.175(4.45) .100 (2.54) Contact Spacing x .200 (5.08) Row Spacing

- INSULATOR MATERIAL: THERMOPLASTIC PBT BLACK, UL 94V-0
- CONTACT MATERIAL; COPPER TIN ALLOY CONTACT PLATING: GOLD ON THE MATING AREA, TIN PLATING ON THE CONTACT TAILS, NICKEL UNDERPLATE