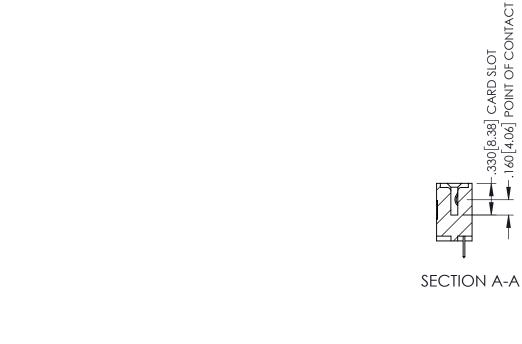

Contact Dimensions: 520-P.C. Tail .030x.018(0.76x0.46) - Tail LG=.175(4.45) .100 (2.54) Contact Spacing x .200 (5.08) Row Spacing

- INSULATOR MATERIAL: THERMOPLASTIC PBT BLACK, UL 94V-0
- CONTACT MATERIAL; COPPER TIN ALLOY CONTACT PLATING: GOLD ON THE MATING AREA, TIN PLATING ON THE CONTACT TAILS, NICKEL UNDERPLATE