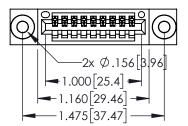

Contact Dimensions: 520-P.C. Tail .030x.018(0.76x0.46) - Tail LG=.175(4.45) .100 (2.54) Contact Spacing x .200 (5.08) Row Spacing

- INSULATOR MATERIAL: THERMOPLASTIC PBT BLACK, UL 94V-0
- CONTACT MATERIAL; COPPER TIN ALLOY CONTACT PLATING: GOLD ON THE MATING AREA, TIN PLATING ON THE CONTACT TAILS, NICKEL UNDERPLATE