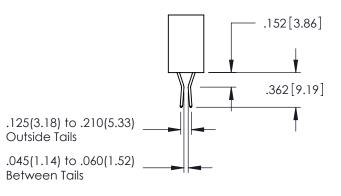

Contact Dimensions: 520-P.C. Tail .030x.018(0.76x0.46) - Tail LG=.175(4.45) .100 (2.54) Contact Spacing x .200 (5.08) Row Spacing

- INSULATOR MATERIAL: THERMOPLASTIC PBT BLACK, UL 94V-0
- CONTACT MATERIAL; COPPER TIN ALLOY CONTACT PLATING: GOLD ON THE MATING AREA, TIN PLATING ON THE CONTACT TAILS, NICKEL UNDERPLATE