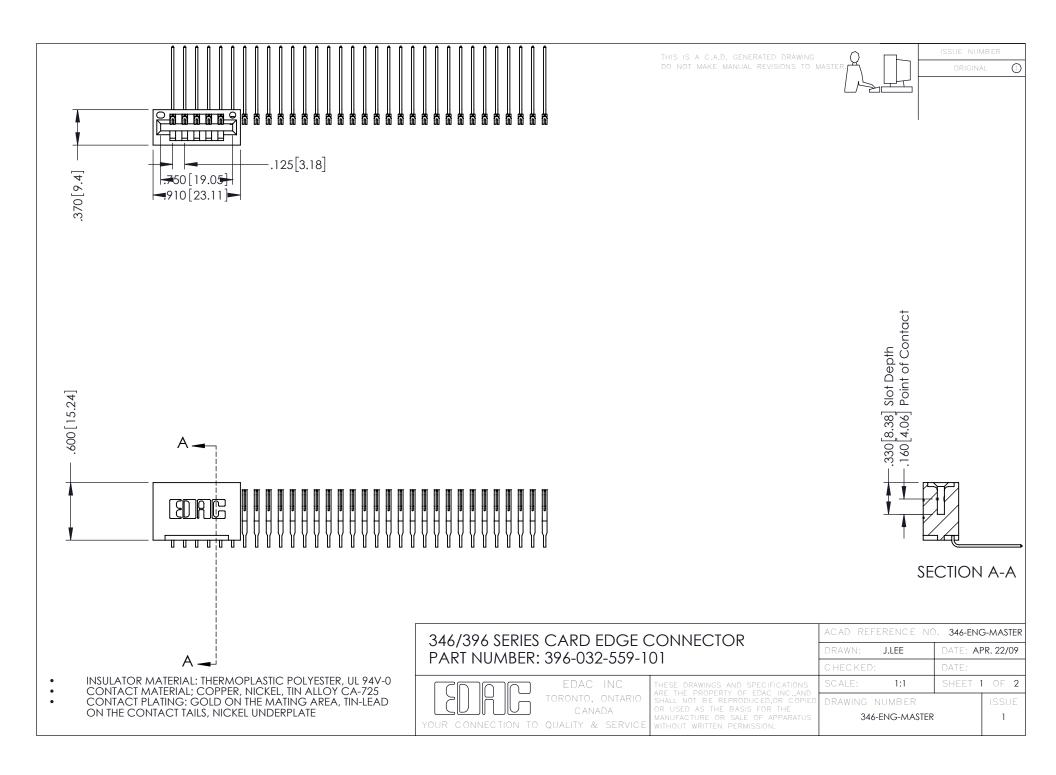

**Contact Code 555** 

**Contact Code 556** 

INSULATOR MATERIAL: THERMOPLASTIC POLYESTER, UL 94V-0 CONTACT MATERIAL; COPPER, NICKEL, TIN ALLOY CA-725

CONTACT PLATING: GOLD ON THE MATING AREA, TIN-LEAD ON THE CONTACT TAILS, NICKEL UNDERPLATE

## 346/396 SERIES CARD EDGE CONNECTOR CONTACT CODE 555,556,558,559,560 DIMENSIONS

YOUR CONNECTION TO QUALITY & SERVICE

|   | ACAD REFERENCE NO. 346-ENG-MASTER |                  |
|---|-----------------------------------|------------------|
|   | DRAWN: J.LEE                      | DATE: APR. 22/09 |
|   | CHECKED:                          | DATE:            |
|   | SCALE: 1:1                        | SHEET 2 OF 2     |
| D | DRAWING NUMBER                    | ISSUE            |