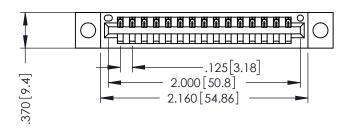

346/396 SERIES CARD EDGE CONNECTOR PART NUMBER: 396-015-522-104

**EDAC INC** TORONTO, ONTARIO CANADA

THESE DRAWINGS AND SPECIFICATIONS ARE THE PROPERTY OF EDAC INC.,AND SHALL NOT BE REPRODUCED, OR COPIED OR USED AS THE BASIS FOR THE MANUFACTURE OR SALE OF APPARATUS WITHOUT WRITTEN PERMISSION.

| ACAD REFERENCE NO. | 346-ENG-MASTER   |
|--------------------|------------------|
| DRAWN: J.LEE       | DATE: APR. 22/09 |
| CHECKED:           | DATE:            |
| SCALE: 1:1         | SHEET 1 OF 2     |
| DRAWING NUMBER     | ISSUE            |