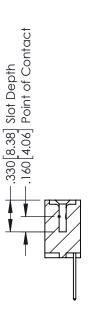

346-ENG-MASTER

**SECTION A-A** 

ISSUE NUMBER ORIGINAL 1

## **Contact Code 555**

## **Contact Code 556**

INSULATOR MATERIAL: THERMOPLASTIC POLYESTER, UL 94V-0 CONTACT MATERIAL; COPPER, NICKEL, TIN ALLOY CA-725 CONTACT PLATING: GOLD ON THE MATING AREA, TIN-LEAD

ON THE CONTACT TAILS, NICKEL UNDERPLATE