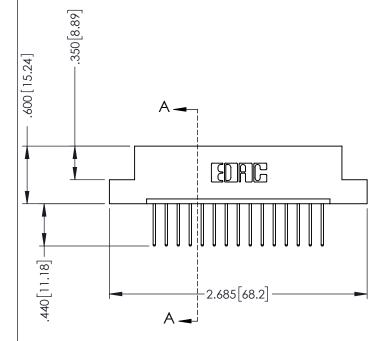

## 346/396 SERIES CARD EDGE CONNECTOR CONTACT CODE 555,556,558,559,560 DIMENSIONS

YOUR CONNECTION TO QUALITY & SERVICE

**EDAC INC** TORONTO, ONTARIO CANADA

THESE DRAWINGS AND SPECIFICATIONS ARE THE PROPERTY OF EDAC INC.,AND SHALL NOT BE REPRODUCED, OR COPIED OR USED AS THE BASIS FOR THE MANUFACTURE OR SALE OF APPARATUS WITHOUT WRITTEN PERMISSION.

|   | ACAD REFERENCE NO. | 346-ENG-MASTER   |
|---|--------------------|------------------|
|   | DRAWN: J.LEE       | DATE: APR. 22/09 |
| ) | CHECKED:           | DATE:            |
|   | SCALE: 1:1         | SHEET 2 OF 2     |
|   | DRAWING NUMBER     | ISSUE            |
|   | 346-ENG-MASTER     | 1                |