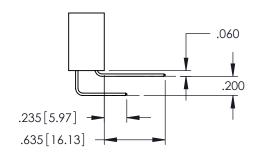

**SECTION A-A** 

**Contact Code 558** 

Contact Code 559

Contact Code 560

INSULATOR MATERIAL: THERMOPLASTIC POLYESTER, UL 94V-0 DAP MATERIAL AVAILABLE UPON REQUEST

CONTACT MATERIAL; COPPER ALLOY CONTACT PLATING: GOLD ON THE MATING AREA, TIN PLATING ON THE CONTACT TAILS, NICKEL UNDERPLATE

345/395 SERIES CARD EDGE CONNECTOR CONTACT CODE 555,556,558,559,560 DIMENSIONS

YOUR CONNECTION TO QUALITY & SERVICE

ACAD REFERENCE NO. 345-ENG-MASTER DATE:MAY.16/2017 DRAWN: R.STA.MONICA 1:1 SHEET 2 OF 2