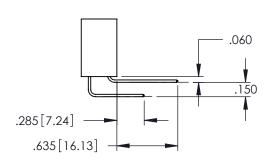

**SECTION A-A** 

**Contact Code 558** 

Contact Code 559

Contact Code 560

INSULATOR MATERIAL: THERMOPLASTIC POLYESTER, UL 94V-0 DAP MATERIAL AVAILABLE UPON REQUEST

CONTACT MATERIAL; COPPER ALLOY CONTACT PLATING: GOLD ON THE MATING AREA, TIN PLATING ON THE CONTACT TAILS, NICKEL UNDERPLATE

345/395 SERIES CARD EDGE CONNECTOR CONTACT CODE 555,556,558,559,560 DIMENSIONS

YOUR CONNECTION TO QUALITY & SERVICE

ACAD REFERENCE NO. 345-ENG-MASTER DATE:MAY.16/2017 DRAWN: R.STA.MONICA 1:1 SHEET 2 OF 2