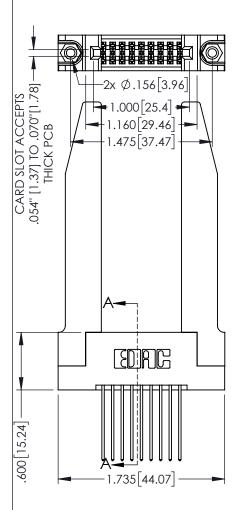

Contact Dimensions: 541-Wire Wrap .025 Sq.(0.64 Sq.) - Tail LG=.750(19.05) .100 (2.54) Contact Spacing x .200 (5.08) Row Spacing

THIS IS A C.A.D. GENERATED DRAWING DO NOT MAKE MANUAL REVISIONS TO MAS:

BOUL NUMBER

ORIGINAL

.160[4.06] POINT OF CONTACT

.150 [3.81]

-.330[8.38] CARD SLOT

1

• INSULATOR MATERIAL: THERMOPLASTIC PBT BLACK, UL 94V-0

 CONTACT MATERIAL; COPPER TIN ALLOY
CONTACT PLATING: GOLD ON THE MATING AREA, TIN PLATING ON THE CONTACT TAILS, NICKEL UNDERPLATE

| 345/39 | SERIES CARD EDGE CONNECTO | R |
|--------|---------------------------|---|
| PART N | JMBER: 395-018-541-278    |   |

TORONTO, ONTARIO CANADA

YOUR CONNECTION TO QUALITY & SERVICE

| THESE DRAWINGS AND SPECIFICATIONS<br>ARE THE PROPERTY OF EDAC INC.,AND<br>SHALL NOT BE REPRODUCED,OR COPIED |
|-------------------------------------------------------------------------------------------------------------|
| OR USED AS THE BASIS FOR THE<br>MANUFACTURE OR SALE OF APPARATUS                                            |
| WITHOUT WRITTEN PERMISSION.                                                                                 |

| ACAD REFERENCE NO. 345-ENG-MASTER    |         |      |  |  |  |
|--------------------------------------|---------|------|--|--|--|
| DRAWN: R.STA.MONICA DATE MAY.16/2017 |         |      |  |  |  |
| CHECKED: DATE:                       |         |      |  |  |  |
| SCALE: 1:1                           | SHEET 1 | OF 2 |  |  |  |
| DRAWING NUMBER                       | ISSUE   |      |  |  |  |
| 345-ENG-MASTER                       | 1       |      |  |  |  |