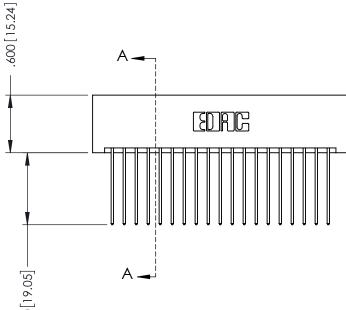

| SECTION A-A        |                  |  |
|--------------------|------------------|--|
| ACAD REFERENCE NO. | 346-ENG-MASTER   |  |
| DRAWN: J.LEE       | DATE: APR. 22/09 |  |
| CHECKED:           | DATE:            |  |
| SCALE: 1:1         | SHEET 1 OF 2     |  |
| DRAWING NUMBER     | ISSUE            |  |

346-ENG-MASTER

.330 [8.38] Slot Depth .160 [4.06] Point of Contact

ORIGINAL 1

ISSUE NUMBER

.120[3.05] .095[2.41] .170 [4.33] .245 [6.22] .125(3.18) to .210(5.33) .125(3.18) to .210(5.33) Outside Tails **Outside Tails** .045(1.14) to .060(1.52) .125(3.18) to .210(5.33) Between Tails Outside Tails