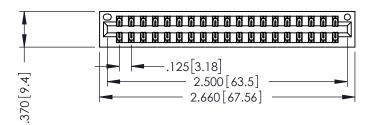

346/396 SERIES CARD EDGE CONNECTOR PART NUMBER: 396-038-541-201

YOUR CONNECTION TO QUALITY & SERVICE

**EDAC INC** TORONTO, ONTARIO CANADA

THESE DRAWINGS AND SPECIFICATIONS ARE THE PROPERTY OF EDAC INC.,AND SHALL NOT BE REPRODUCED, OR COPIED OR USED AS THE BASIS FOR THE MANUFACTURE OR SALE OF APPARATUS WITHOUT WRITTEN PERMISSION.

THIS IS A C.A.D. GENERATED DRAWING DO NOT MAKE MANUAL REVISIONS TO MASTER.

ISSUE NUMBER

ORIGINAL

1

SISULATOR MATERIAL: THERMOPLASTIC POLYESTER, UL 94V-0 CONTACT MATERIAL; COPPER, NICKEL, TIN ALLOY CA-725 CONTACT PLATING: GOLD ON THE MATING AREA, TIN-LEAD ON THE CONTACT TAILS, NICKEL UNDERPLATE