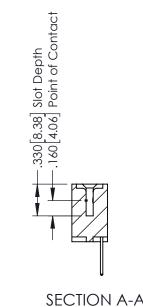

THIS IS A C.A.D. GENERATED DRAWING DO NOT MAKE MANUAL REVISIONS TO MASTER.

ISSUE NUMBER

ORIGINAL

1

INSULATOR MATERIAL: THERMOPLASTIC POLYESTER, UL 94V-0 CONTACT MATERIAL; COPPER, NICKEL, TIN ALLOY CA-725 CONTACT PLATING: GOLD ON THE MATING AREA, TIN-LEAD

ON THE CONTACT TAILS, NICKEL UNDERPLATE

346/396 SERIES CARD EDGE CONNECTOR PART NUMBER: 396-025-526-604

YOUR CONNECTION TO QUALITY & SERVICE

**EDAC INC** TORONTO, ONTARIO CANADA

THESE DRAWINGS AND SPECIFICATIONS ARE THE PROPERTY OF EDAC INC., AND SHALL NOT BE REPRODUCED,OR COPIED OR USED AS THE BASIS FOR THE MANUFACTURE OR SALE OF APPARATUS WITHOUT WRITTEN PERMISSION.

| ACAD REFERENCE NO. |       | 346-ENG-MASTER   |       |
|--------------------|-------|------------------|-------|
| DRAWN:             | J.LEE | DATE: APR. 22/09 |       |
| CHECKED:           |       | DATE:            |       |
| SCALE:             | 1:1   | SHEET            | OF 2  |
| DRAWING NUMBER     |       |                  | ISSUE |
| 344-ENG-MASTER     |       |                  | 1 1   |