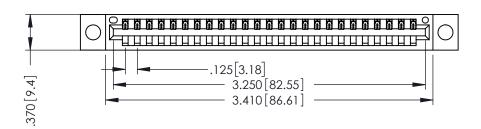

THIS IS A C.A.D. GENERATED DRAWING DO NOT MAKE MANUAL REVISIONS TO MASTER.

ISSUE NUMBER

ORIGINAL

1

INSULATOR MATERIAL: THERMOPLASTIC POLYESTER, UL 94V-0 CONTACT MATERIAL; COPPER, NICKEL, TIN ALLOY CA-725 CONTACT PLATING: GOLD ON THE MATING AREA, TIN-LEAD

ON THE CONTACT TAILS, NICKEL UNDERPLATE

346/396 SERIES CARD EDGE CONNECTOR PART NUMBER: 396-025-526-604

YOUR CONNECTION TO QUALITY & SERVICE

**EDAC INC** TORONTO, ONTARIO CANADA

THESE DRAWINGS AND SPECIFICATIONS ARE THE PROPERTY OF EDAC INC., AND SHALL NOT BE REPRODUCED,OR COPIED OR USED AS THE BASIS FOR THE MANUFACTURE OR SALE OF APPARATUS WITHOUT WRITTEN PERMISSION.

| ACAD REFERENCE NO. |       | 346-ENG-MASTER   |       |
|--------------------|-------|------------------|-------|
| DRAWN:             | J.LEE | DATE: APR. 22/09 |       |
| CHECKED:           |       | DATE:            |       |
| SCALE:             | 1:1   | SHEET            | OF 2  |
| DRAWING NUMBER     |       |                  | ISSUE |
| 344-ENG-MASTER     |       |                  | 1 1   |