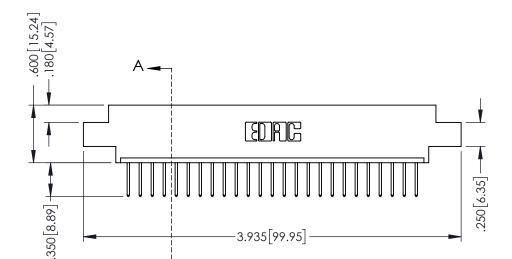

THIS IS A C.A.D. GENERATED DRAWING DO NOT MAKE MANUAL REVISIONS TO MASTER.

ISSUE NUMBER

ORIGINAL

1

INSULATOR MATERIAL: THERMOPLASTIC POLYESTER, UL 94V-0 CONTACT MATERIAL; COPPER, NICKEL, TIN ALLOY CA-725 CONTACT PLATING: GOLD ON THE MATING AREA, TIN-LEAD

ON THE CONTACT TAILS, NICKEL UNDERPLATE

346/396 SERIES CARD EDGE CONNECTOR PART NUMBER: 396-025-526-604

YOUR CONNECTION TO QUALITY & SERVICE

**EDAC INC** TORONTO, ONTARIO CANADA

THESE DRAWINGS AND SPECIFICATIONS ARE THE PROPERTY OF EDAC INC., AND SHALL NOT BE REPRODUCED,OR COPIED OR USED AS THE BASIS FOR THE MANUFACTURE OR SALE OF APPARATUS WITHOUT WRITTEN PERMISSION.

| ACAD REFERENCE NO. |       | 346-ENG-MASTER   |       |
|--------------------|-------|------------------|-------|
| DRAWN:             | J.LEE | DATE: APR. 22/09 |       |
| CHECKED:           |       | DATE:            |       |
| SCALE:             | 1:1   | SHEET            | OF 2  |
| DRAWING NUMBER     |       |                  | ISSUE |
| 344-ENG-MASTER     |       |                  | 1 1   |