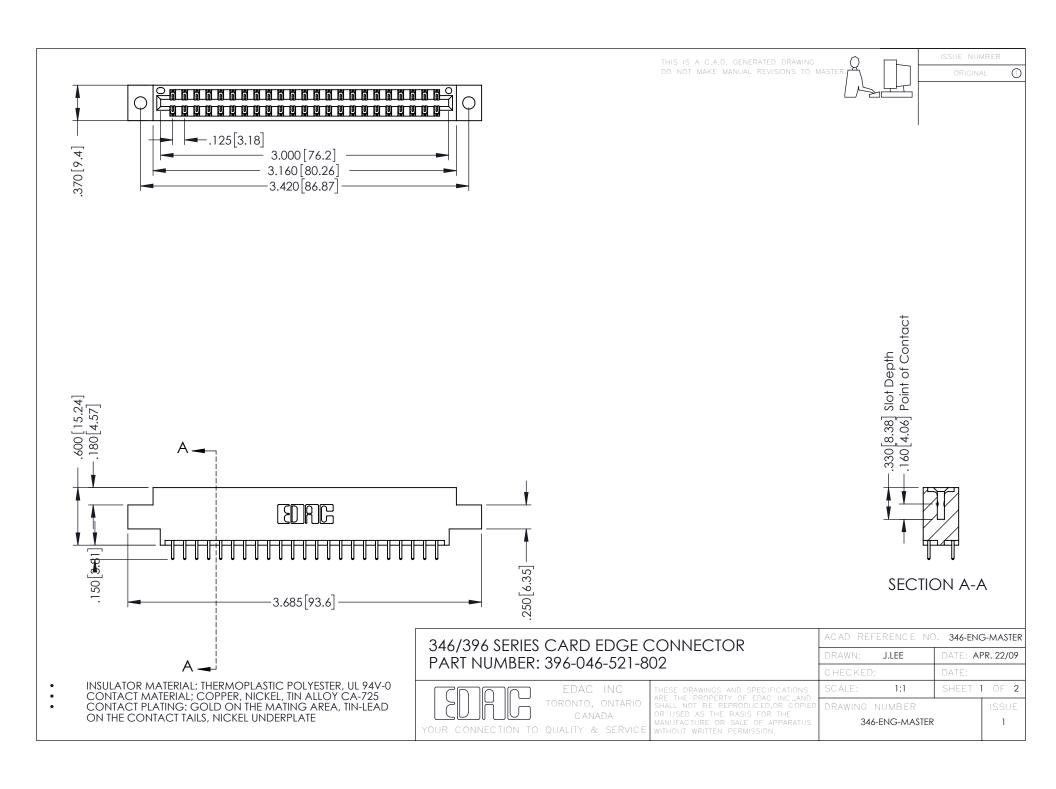

**Contact Code 555** 

**Contact Code 556** 

INSULATOR MATERIAL: THERMOPLASTIC POLYESTER, UL 94V-0 CONTACT MATERIAL; COPPER, NICKEL, TIN ALLOY CA-725

CONTACT PLATING: GOLD ON THE MATING AREA, TIN-LEAD ON THE CONTACT TAILS, NICKEL UNDERPLATE