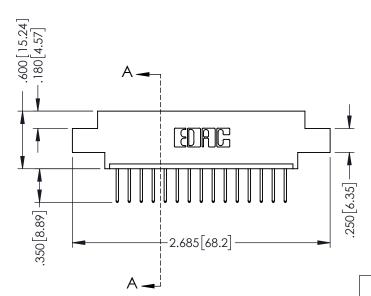

## 346/396 SERIES CARD EDGE CONNECTOR CONTACT CODE 555,556,558,559,560 DIMENSIONS

YOUR CONNECTION TO QUALITY & SERVICE

**EDAC INC** TORONTO, ONTARIO CANADA

THESE DRAWINGS AND SPECIFICATIONS ARE THE PROPERTY OF EDAC INC.,AND SHALL NOT BE REPRODUCED, OR COPIED OR USED AS THE BASIS FOR THE MANUFACTURE OR SALE OF APPARATUS WITHOUT WRITTEN PERMISSION.

.330 [8.38] Slot Depth .160 [4.06] Point of Contact

346-ENG-MASTER

SECTION A-A

ISSUE NUMBER ORIGINAL 1