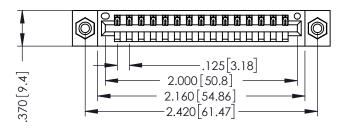

346/396 SERIES CARD EDGE CONNECTOR PART NUMBER: 396-015-526-608

**EDAC INC** TORONTO, ONTARIO CANADA

OR USED AS THE BASIS FOR THE MANUFACTURE OR SALE OF APPARATUS YOUR CONNECTION TO QUALITY & SERVICE WITHOUT WRITTEN PERMISSION.

THIS IS A C.A.D. GENERATED DRAWING DO NOT MAKE MANUAL REVISIONS TO MASTER.

ISSUE NUMBER

ORIGINAL

1

INSULATOR MATERIAL: THERMOPLASTIC POLYESTER, UL 94V-0 CONTACT MATERIAL; COPPER, NICKEL, TIN ALLOY CA-725 CONTACT PLATING: GOLD ON THE MATING AREA, TIN-LEAD ON THE CONTACT TAILS, NICKEL UNDERPLATE