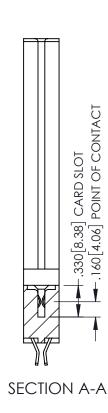

345/395 SERIES CARD EDGE CONNECTOR CONTACT CODE 555,556,558,559,560 DIMENSIONS

YOUR CONNECTION TO QUALITY & SERVICE

ACAD REFERENCE NO. 345-ENG-MASTER DATE:MAY.16/2017 DRAWN: R.STA.MONICA 1:1 SHEET 2 OF 2