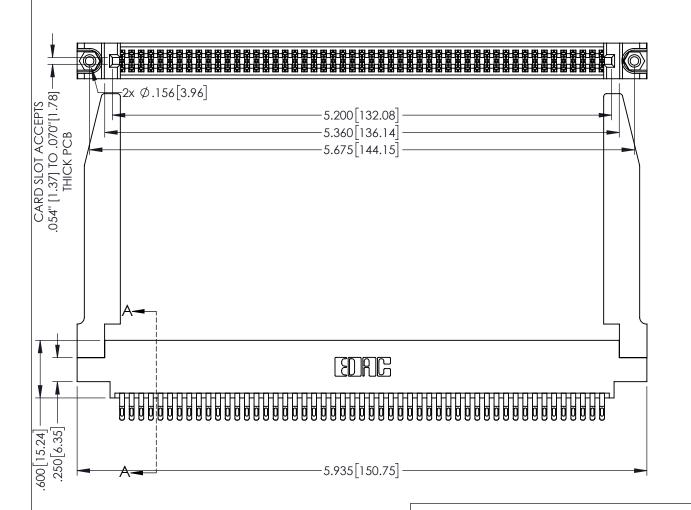

THIS IS A C.A.D. GENERATED DRAWING

ISSUE NUMBER

ORIGINAL

1

ACAD REFERENCE NO. 345-ENG-MASTER

- INSULATOR MATERIAL: THERMOPLASTIC PBT BLACK, UL 94V-0
- CONTACT MATERIAL; COPPER TIN ALLOY
   CONTACT PLATING: GOLD ON THE MATING AREA, TIN PLATING ON THE CONTACT TAILS, NICKEL UNDERPLATE

| 345/395 SERIES CARD EDGE CONNECTOR |
|------------------------------------|
| PART NUMBER: 395-102-555-878       |

EDAC INC TORONTO, ONTARIO CANADA

YOUR CONNECTION TO QUALITY & SERVICE WITHOUT WRITTEN