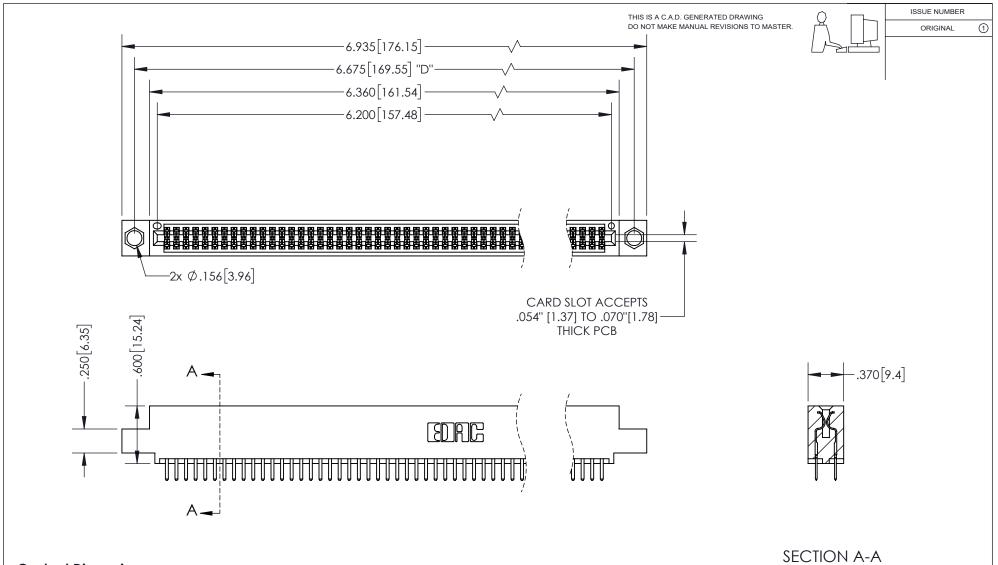

<u>Contact Dimensions:</u> 520-P.C. Tail .030x.018(0.76x0.46) - Tail LG=.175(4.45) .100 (2.54) Contact Spacing x .200 (5.08) Row Spacing

INSULATOR MATERIAL: THERMOPLASTIC PBT, UL 94V-0 CONTACT MATERIAL; COPPER TIN ALLOY CONTACT PLATING: GOLD ON THE MATING AREA, TIN PLATING ON THE CONTACT TAILS, NICKEL UNDERPLATE

## 345/395 SERIES CARD EDGE CONNECTOR PART NUMBER: 395-122-520-504

YOUR CONNECTION TO QUALITY & SERVICE

**EDAC INC** TORONTO, ONTARIO CANADA

THESE DRAWINGS AND SPECIFICATIONS ARE THE PROPERTY OF EDAC INC., AND SHALL NOT BE REPRODUCED, OR COPIED OR USED AS THE BASIS FOR THE MANUFACTURE OR SALE OF APPARATUS WITHOUT WRITTEN PERMISSION.

| ACAD REFERENCE NO.  | 345-ENG-MASTER   |
|---------------------|------------------|
| DRAWN: R.STA.MONICA | DATE:MAY.16/2017 |
| CHECKED:            | DATE:            |
| SCALE: 1:1          | SHEET 1 OF 2     |
| DRAWING NUMBER      | ISSUE            |
| 345-ENG-MASTER      | 1                |