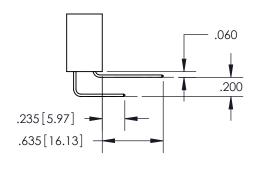

ORIGINAL 1

ISSUE NUMBER

**Contact Code 558** 

\*FOR ALL OTHER SPECIFICATIONS REFER TO SHEET 3\*

## 345/395 SERIES CARD EDGE CONNECTOR CONTACT CODE 555,556,558,559,560 DIMENSIONS

YOUR CONNECTION TO QUALITY & SERVICE

**EDAC INC** TORONTO, ONTARIO CANADA

THESE DRAWINGS AND SPECIFICATIONS ARE THE PROPERTY OF EDAC INC.,AND SHALL NOT BE REPRODUCED, OR COPIED OR USED AS THE BASIS FOR THE MANUFACTURE OR SALE OF APPARATUS WITHOUT WRITTEN PERMISSION.

| ACAD REFERENCE NO.  | 345-ENG-MASTER   |
|---------------------|------------------|
| DRAWN: R.STA.MONICA | DATE:MAY.16/2017 |
| CHECKED:            | DATE:            |
| SCALE: 1:1          | SHEET 2 OF 2     |
| DRAWING NUMBER      | ISSUE            |
| 345-ENG-MASTER      | 1                |