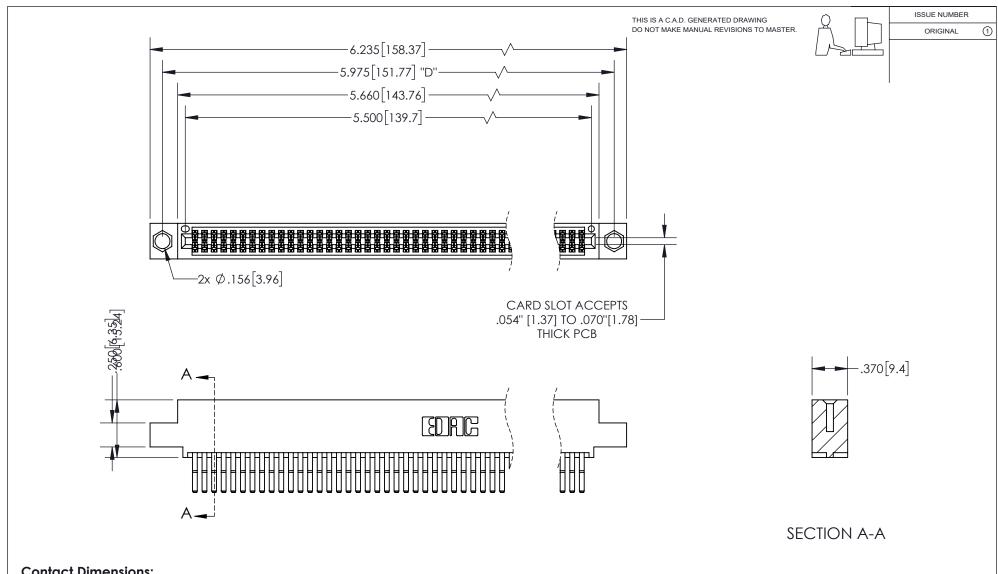

<u>Contact Dimensions:</u> 560-Extender Board Bend (Code 523 Contacts) See Sheet 2 for Contact Code 555, 556, 558, 559, 560 Dimensions

INSULATOR MATERIAL: THERMOPLASTIC PBT, UL 94V-0 CONTACT MATERIAL; COPPER TIN ALLOY CONTACT PLATING: GOLD ON THE MATING AREA, TIN PLATING ON THE CONTACT TAILS, NICKEL UNDERPLATE

## 345/395 SERIES CARD EDGE CONNECTOR PART NUMBER: 395-108-560-504

YOUR CONNECTION TO QUALITY & SERVICE

**EDAC INC** TORONTO, ONTARIO CANADA

THESE DRAWINGS AND SPECIFICATIONS ARE THE PROPERTY OF EDAC INC.,AND SHALL NOT BE REPRODUCED, OR COPIED OR USED AS THE BASIS FOR THE MANUFACTURE OR SALE OF APPARATUS WITHOUT WRITTEN PERMISSION.

| ACAD REFERENCE NO.  | 345-ENG-MASTER   |
|---------------------|------------------|
| DRAWN: R.STA.MONICA | DATE:MAY.16/2017 |
| CHECKED:            | DATE:            |
| SCALE: 1:1          | SHEET 1 OF 2     |
| DRAWING NUMBER      | ISSUE            |
| 345-ENG-MASTER      | 1                |