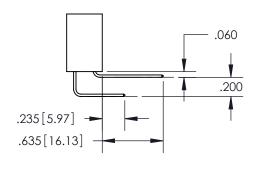

ORIGINAL 1

ISSUE NUMBER

**Contact Code 558** 

## **Contact Code 559**

Contact Code 560

- INSULATOR MATERIAL: THERMOPLASTIC POLYESTER, UL 94V-0
- DAP MATERIAL AVAILABLE UPON REQUEST
- CONTACT MATERIAL; COPPER ALLOY

CONTACT PLATING: GOLD ON THE MATING AREA, TIN PLATING ON THE CONTACT TAILS, NICKEL UNDERPLATE