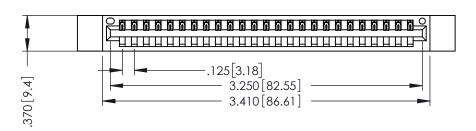

THIS IS A C.A.D. GENERATED DRAWING DO NOT MAKE MANUAL REVISIONS TO MASTER.

ISSUE NUMBER

ORIGINAL

1

.330 [8.38] Slot Depth .160 [4.06] Point of Contact

SECTION A-A

150 250 [6.35] -3.835 [93.25]

> 346/396 SERIES CARD EDGE CONNECTOR PART NUMBER: 396-025-521-612