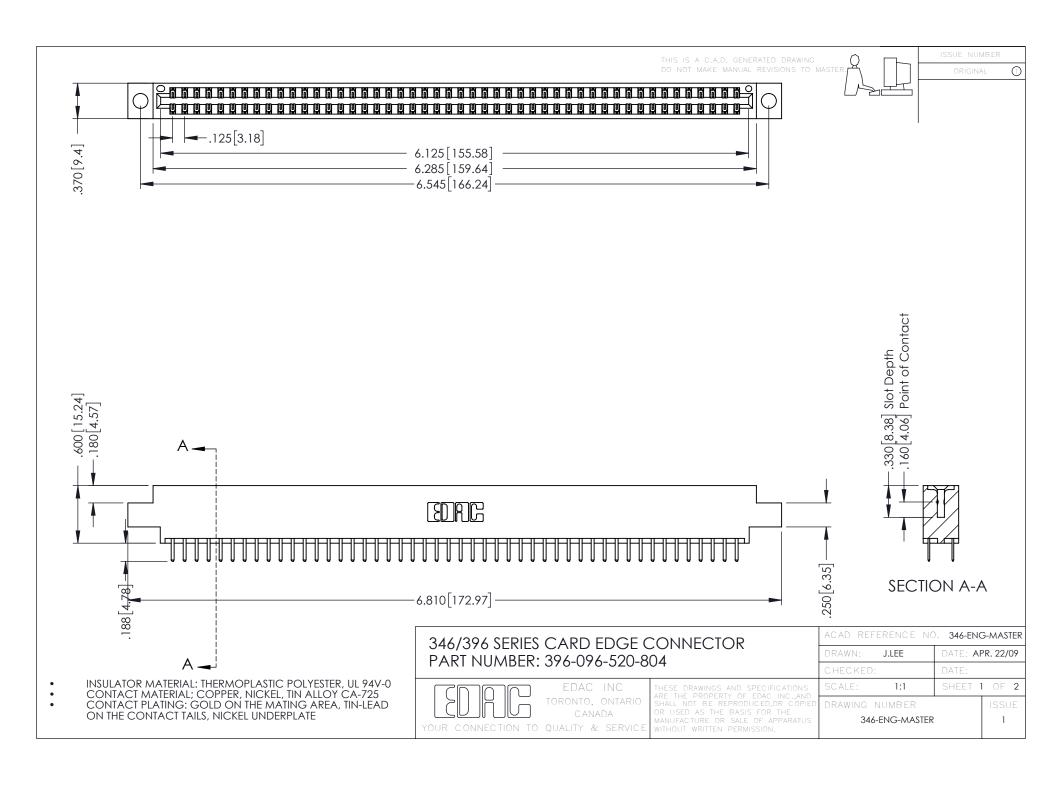

**Contact Code 555** 

**Contact Code 556** 

INSULATOR MATERIAL: THERMOPLASTIC POLYESTER, UL 94V-0 CONTACT MATERIAL; COPPER, NICKEL, TIN ALLOY CA-725

CONTACT PLATING: GOLD ON THE MATING AREA, TIN-LEAD ON THE CONTACT TAILS, NICKEL UNDERPLATE