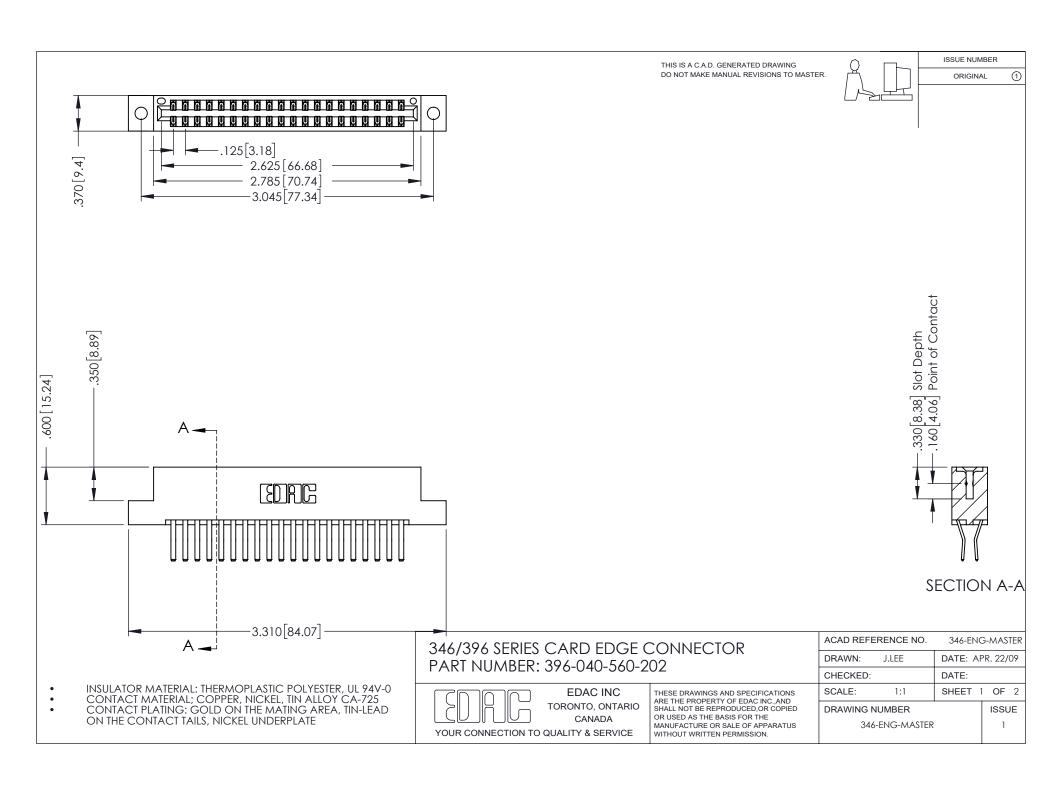

## **Contact Code 556**

INSULATOR MATERIAL: THERMOPLASTIC POLYESTER, UL 94V-0 CONTACT MATERIAL; COPPER, NICKEL, TIN ALLOY CA-725 CONTACT PLATING: GOLD ON THE MATING AREA, TIN-LEAD

ON THE CONTACT TAILS, NICKEL UNDERPLATE

## 346/396 SERIES CARD EDGE CONNECTOR CONTACT CODE 555,556,558,559,560 DIMENSIONS

YOUR CONNECTION TO QUALITY & SERVICE

**EDAC INC** TORONTO, ONTARIO CANADA

THESE DRAWINGS AND SPECIFICATIONS ARE THE PROPERTY OF EDAC INC.,AND SHALL NOT BE REPRODUCED, OR COPIED OR USED AS THE BASIS FOR THE MANUFACTURE OR SALE OF APPARATUS WITHOUT WRITTEN PERMISSION.