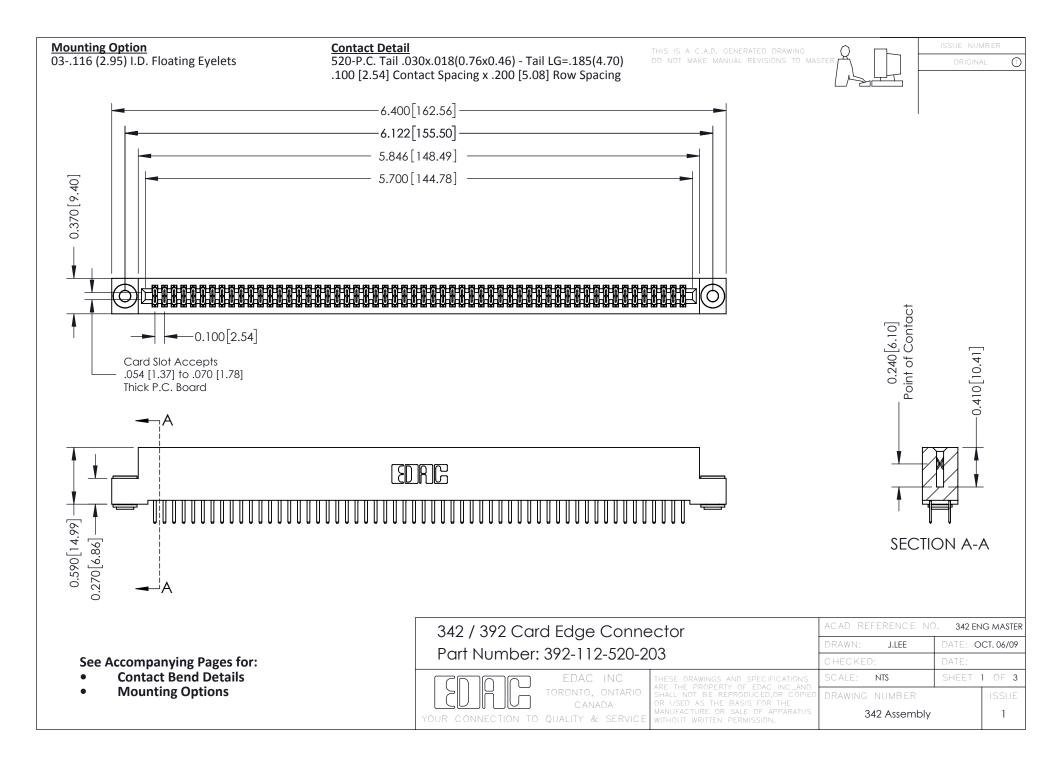

THIS IS A C.A.D. GENERATED DRAWING DO NOT MAKE MANUAL REVISIONS TO MASTER. ISSUE NUMBER

ORIGINAL

1



| 342 / 392 Series Card Edge Connector<br>Contact Bend Detail |                                                                                                                                                                                                  | ACAD REFERENCE NO. 342 ENG MASTER |             |                  |        |
|-------------------------------------------------------------|--------------------------------------------------------------------------------------------------------------------------------------------------------------------------------------------------|-----------------------------------|-------------|------------------|--------|
|