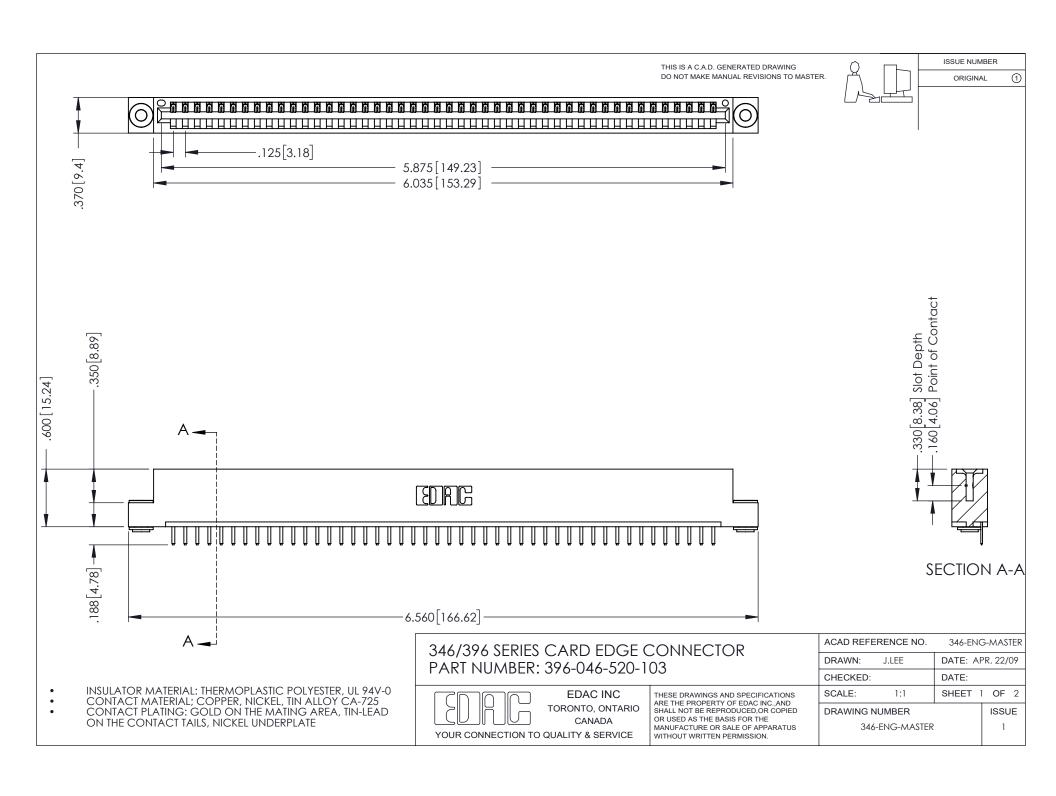

ISSUE NUMBER ORIGINAL 1

## **Contact Code 556**

INSULATOR MATERIAL: THERMOPLASTIC POLYESTER, UL 94V-0 CONTACT MATERIAL; COPPER, NICKEL, TIN ALLOY CA-725 CONTACT PLATING: GOLD ON THE MATING AREA, TIN-LEAD

ON THE CONTACT TAILS, NICKEL UNDERPLATE

## 346/396 SERIES CARD EDGE CONNECTOR CONTACT CODE 555,556,558,559,560 DIMENSIONS

YOUR CONNECTION TO QUALITY & SERVICE

**EDAC INC** TORONTO, ONTARIO CANADA

THESE DRAWINGS AND SPECIFICATIONS ARE THE PROPERTY OF EDAC INC.,AND SHALL NOT BE REPRODUCED, OR COPIED OR USED AS THE BASIS FOR THE MANUFACTURE OR SALE OF APPARATUS WITHOUT WRITTEN PERMISSION.

|  | ACAD REFERENCE NO. | 346-ENG-MASTER   |
|--|--------------------|------------------|
|  | DRAWN: J.LEE       | DATE: APR. 22/09 |
|  | CHECKED:           | DATE:            |
|  | SCALE: 1:1         | SHEET 2 OF 2     |
|  | DRAWING NUMBER     | ISSUE            |
|  | 346-ENG-MASTER     | 1                |