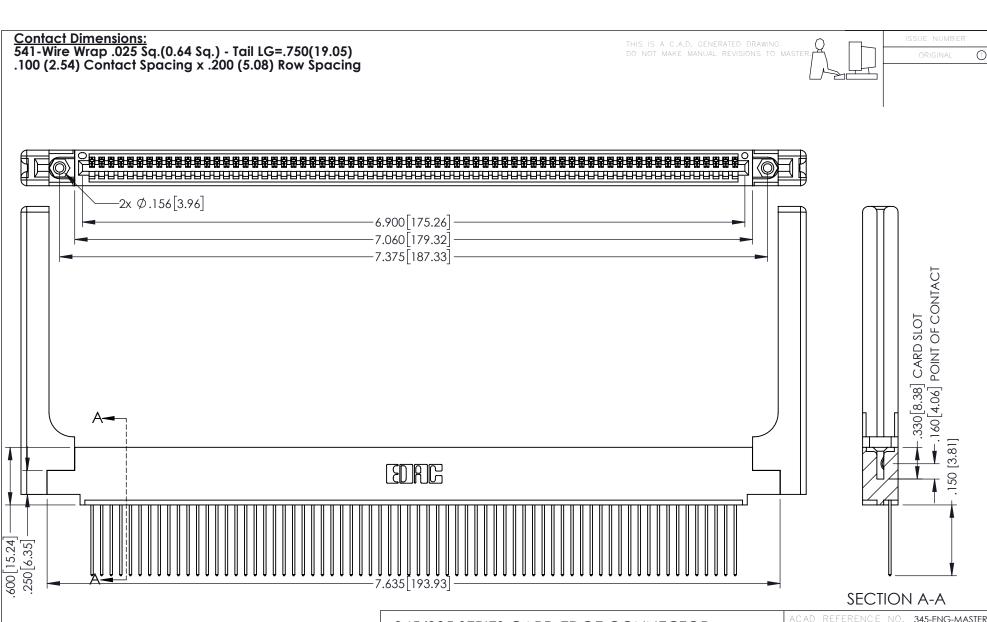

- INSULATOR MATERIAL: THERMOPLASTIC PBT BLACK, UL 94V-0
- CONTACT MATERIAL; COPPER TIN ALLOY CONTACT PLATING: GOLD ON THE MATING AREA, TIN PLATING ON THE CONTACT TAILS, NICKEL UNDERPLATE

345/395 SERIES CARD EDGE CONNECTOR PART NUMBER: 395-068-541-458

YOUR CONNECTION TO QUALITY & SERVICE

345-ENG-MASTER DRAWN: R.STA.MONICA DATE:MAY.16/2017 1:1 SHEET 1 OF 2

345-ENG-MASTER

**Contact Code 558** 

Contact Code 559

Contact Code 560

INSULATOR MATERIAL: THERMOPLASTIC POLYESTER, UL 94V-0 DAP MATERIAL AVAILABLE UPON REQUEST

CONTACT MATERIAL; COPPER ALLOY CONTACT PLATING: GOLD ON THE MATING AREA, TIN PLATING ON THE CONTACT TAILS, NICKEL UNDERPLATE

345/395 SERIES CARD EDGE CONNECTOR CONTACT CODE 555,556,558,559,560 DIMENSIONS

YOUR CONNECTION TO QUALITY & SERVICE

ACAD REFERENCE NO. 345-ENG-MASTER DATE:MAY.16/2017 DRAWN: R.STA.MONICA 1:1 SHEET 2 OF 2 345-ENG-MASTER