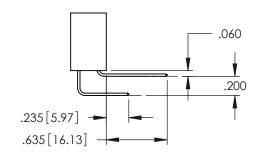

**Contact Code 558** 

Contact Code 559

**Contact Code 560** 

INSULATOR MATERIAL: THERMOPLASTIC POLYESTER, UL 94V-0

DAP MATERIAL AVAILABLE UPON REQUEST

CONTACT MATERIAL; COPPER ALLOY CONTACT PLATING: GOLD ON THE MATING AREA, TIN PLATING ON THE CONTACT TAILS, NICKEL UNDERPLATE