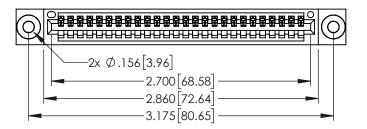

<u>Contact Dimensions:</u>
544-Wire Wrap .050x.025(1.27x0.64) - Tail LG=.750(19.05)
.100 (2.54) Contact Spacing x .200 (5.08) Row Spacing

345/395 SERIES CARD EDGE CONNECTOR PART NUMBER: 395-026-544-603