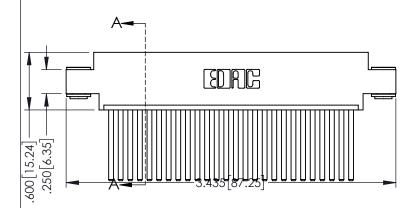

**SECTION A-A** 

INSULATOR MATERIAL: THERMOPLASTIC PBT BLACK, UL 94V-0 CONTACT MATERIAL; COPPER TIN ALLOY CONTACT PLATING: GOLD ON THE MATING AREA, TIN PLATING

ON THE CONTACT TAILS, NICKEL UNDERPLATE

.330[8.38] CARD SLOT 160[4.06] POINT OF CONTACT