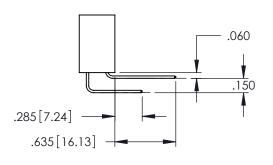

**Contact Code 558** 

Contact Code 559

**Contact Code 560** 

INSULATOR MATERIAL: THERMOPLASTIC POLYESTER, UL 94V-0

DAP MATERIAL AVAILABLE UPON REQUEST

CONTACT MATERIAL; COPPER ALLOY CONTACT PLATING: GOLD ON THE MATING AREA, TIN PLATING ON THE CONTACT TAILS, NICKEL UNDERPLATE