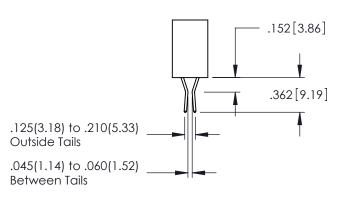

<u>Contact Dimensions:</u>
544-Wire Wrap .050x.025(1.27x0.64) - Tail LG=.750(19.05)
.100 (2.54) Contact Spacing x .200 (5.08) Row Spacing

345/395 SERIES CARD EDGE CONNECTOR PART NUMBER: 395-026-544-603