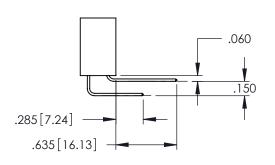

<u>Contact Dimensions:</u>
521-P.C. Tail .025 Sq.(0.64 Sq.) - Tail LG=.150(3.81)
.100 (2.54) Contact Spacing x .200 (5.08) Row Spacing

1

- INSULATOR MATERIAL: THERMOPLASTIC PBT BLACK, UL 94V-0
- CONTACT MATERIAL; COPPER TIN ALLOY CONTACT PLATING: GOLD ON THE MATING AREA, TIN PLATING ON THE CONTACT TAILS, NICKEL UNDERPLATE