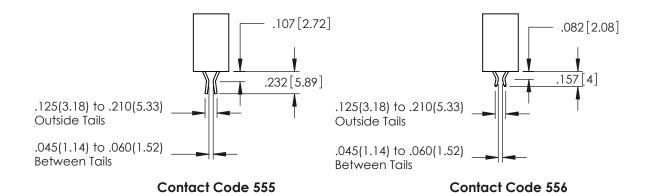

**SECTION A-A** 

.160[4.06] POINT OF CONTACT .330[8.38] CARD SLOT [3.81]

**Contact Code 558** 

Contact Code 559

Contact Code 560

INSULATOR MATERIAL: THERMOPLASTIC POLYESTER, UL 94V-0

DAP MATERIAL AVAILABLE UPON REQUEST

CONTACT MATERIAL; COPPER ALLOY CONTACT PLATING: GOLD ON THE MATING AREA, TIN PLATING ON THE CONTACT TAILS, NICKEL UNDERPLATE

## 345/395 SERIES CARD EDGE CONNECTOR CONTACT CODE 555,556,558,559,560 DIMENSIONS

YOUR CONNECTION TO QUALITY & SERVICE

| ACAD REFERENCE NO. 345-ENG-M |                     |                          |  |
|------------------------------|---------------------|--------------------------|--|
|                              | DRAWN: R.STA.MONICA | DATE: <b>MAY.16/2017</b> |  |
| •                            | CHECKED:            | DATE:                    |  |
|                              | SCALE: 1:1          | SHEET 2 OF 2             |  |
| D                            | DRAWING NUMBER      | ISSUE                    |  |