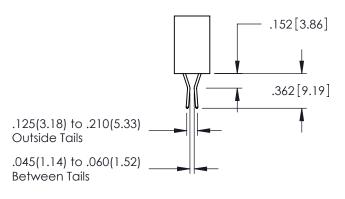

**SECTION A-A** 

.160[4.06] POINT OF CONTACT .330[8.38] CARD SLOT [3.81]

**Contact Code 558** 

Contact Code 559

Contact Code 560

INSULATOR MATERIAL: THERMOPLASTIC POLYESTER, UL 94V-0

DAP MATERIAL AVAILABLE UPON REQUEST