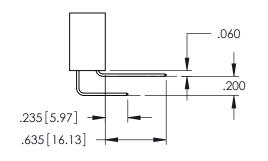

**SECTION A-A** 

.160[4.06] POINT OF CONTACT .330[8.38] CARD SLOT [3.81]

**Contact Code 558** 

Contact Code 559

Contact Code 560

INSULATOR MATERIAL: THERMOPLASTIC POLYESTER, UL 94V-0

DAP MATERIAL AVAILABLE UPON REQUEST