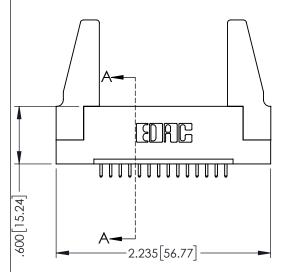

| 345/395 SERIES CARD EDGE CONNECTOR |
|------------------------------------|
| ,                                  |
| PART NUMBER: 395-014-521-188       |

| ACAD REFERENCE NO. 345-ENG-MASTER |                 |           |  |
|-----------------------------------|-----------------|-----------|--|
| DRAWN: R.STA.MONICA               | DATE: <b>MA</b> | Y.16/2017 |  |
| CHECKED:                          | DATE:           |           |  |
| SCALE: 1:1                        | SHEET 1         | OF 2      |  |
| DRAWING NUMBER                    |                 | ISSUE     |  |
| 345-ENG-MASTER                    | 1               |           |  |