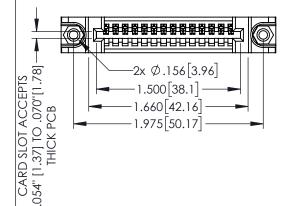

| 345/395 SERIES CARD EDGE CONNECTOR |
|------------------------------------|
| ,                                  |
| PART NUMBER: 395-014-521-188       |

| ACAD REFERENCE NO. 345-ENG-MASTER |                 |           |  |
|-----------------------------------|-----------------|-----------|--|
| DRAWN: R.STA.MONICA               | DATE: <b>MA</b> | Y.16/2017 |  |
| CHECKED:                          | DATE:           |           |  |
| SCALE: 1:1                        | SHEET 1         | OF 2      |  |
| DRAWING NUMBER                    |                 | ISSUE     |  |
| 345-ENG-MASTER                    | 1               |           |  |