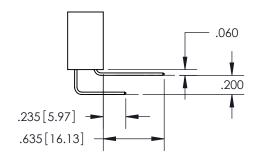

## **Contact Code 559**

Contact Code 560

- INSULATOR MATERIAL: THERMOPLASTIC POLYESTER, UL 94V-0
- DAP MATERIAL AVAILABLE UPON REQUEST
- CONTACT MATERIAL; COPPER ALLOY

CONTACT PLATING: GOLD ON THE MATING AREA, TIN PLATING ON THE CONTACT TAILS, NICKEL UNDERPLATE

\*FOR ALL OTHER SPECIFICATIONS REFER TO SHEET 3\*