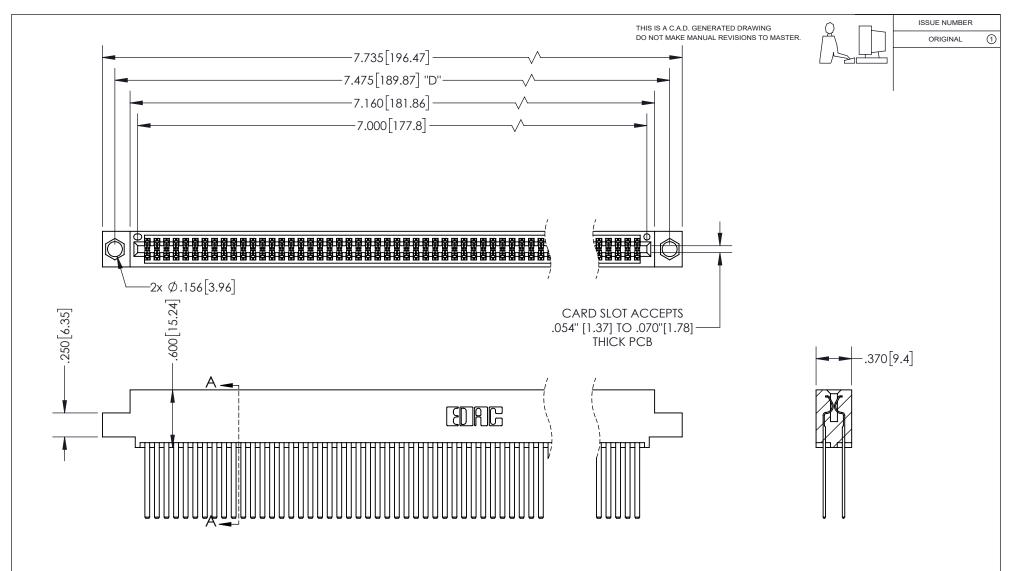

## 345/395 SERIES CARD EDGE CONNECTOR PART NUMBER: 395-138-544-504

YOUR CONNECTION TO QUALITY & SERVICE

**EDAC INC** TORONTO, ONTARIO CANADA

THESE DRAWINGS AND SPECIFICATIONS ARE THE PROPERTY OF EDAC INC.,AND SHALL NOT BE REPRODUCED, OR COPIED OR USED AS THE BASIS FOR THE MANUFACTURE OR SALE OF APPARATUS WITHOUT WRITTEN PERMISSION.

| ( |                     |                  |
|---|---------------------|------------------|
| ` | ACAD REFERENCE NO.  | 345-ENG-MASTER   |
|   | DRAWN: R.STA.MONICA | DATE:MAY.16/2017 |
|   | CHECKED:            | DATE:            |
|   | SCALE: 1:1          | SHEET 1 OF 2     |
|   | DRAWING NUMBER      | ISSUE            |