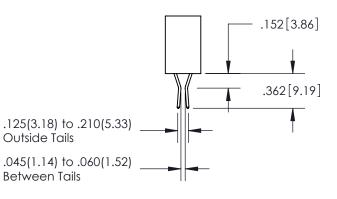

345-ENG-MASTER

ISSUE NUMBER ORIGINAL

1

**Contact Code 558** 

\*FOR ALL OTHER SPECIFICATIONS REFER TO SHEET 3\*