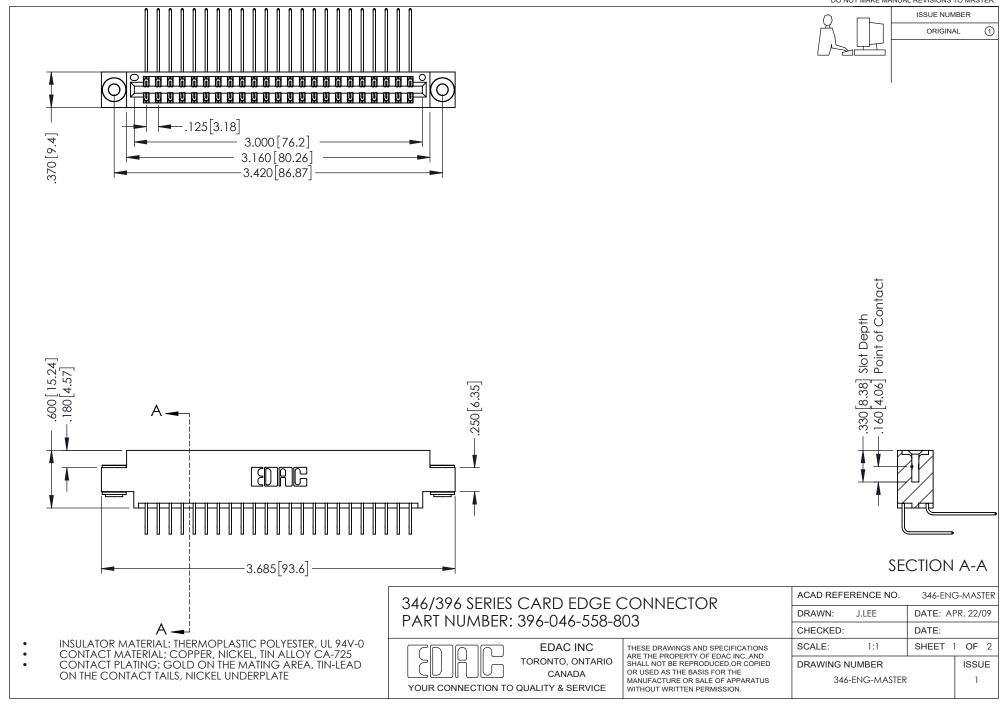

## **Contact Code 556**

INSULATOR MATERIAL: THERMOPLASTIC POLYESTER, UL 94V-0 CONTACT MATERIAL; COPPER, NICKEL, TIN ALLOY CA-725 CONTACT PLATING: GOLD ON THE MATING AREA, TIN-LEAD

ON THE CONTACT TAILS, NICKEL UNDERPLATE