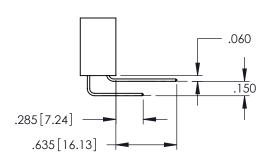

ACAD REFERENCE NO. 345-ENG-MASTER

DATE:MAY.16/2017

DRAWN: R.STA.MONICA

**Contact Code 558** 

Contact Code 559

**Contact Code 560** 

INSULATOR MATERIAL: THERMOPLASTIC POLYESTER, UL 94V-0

DAP MATERIAL AVAILABLE UPON REQUEST