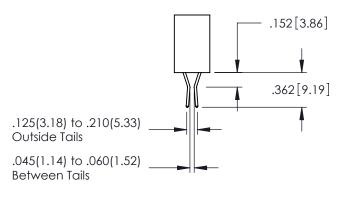

ACAD REFERENCE NO. 345-ENG-MASTER

DATE:MAY.16/2017

DRAWN: R.STA.MONICA

**Contact Code 558** 

Contact Code 559

**Contact Code 560** 

INSULATOR MATERIAL: THERMOPLASTIC POLYESTER, UL 94V-0

DAP MATERIAL AVAILABLE UPON REQUEST