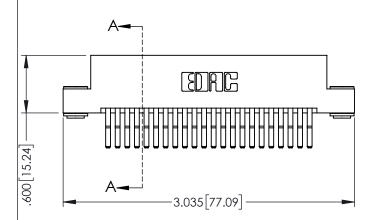

345/395 SERIES CARD EDGE CONNECTOR

| TORONTO, ONTARIO | THESE DRAWINGS AND SPECIFICATIONS<br>ARE THE PROPERTY OF EDAC INC. AND<br>SHALL NOT BE REPRODUCED, OR COPIED<br>OR USED AS THE BASIS FOR THE |
|------------------|----------------------------------------------------------------------------------------------------------------------------------------------|
| CANADA           | MANUFACTURE OR SALE OF APPARATUS<br>WITHOUT WRITTEN PERMISSION.                                                                              |

CONTACT MATERIAL; COPPER ALLOY CONTACT PLATING: GOLD ON THE MATING AREA, TIN PLATING ON THE CONTACT TAILS, NICKEL UNDERPLATE

345/395 SERIES CARD EDGE CONNECTOR CONTACT CODE 555,556,558,559,560 DIMENSIONS