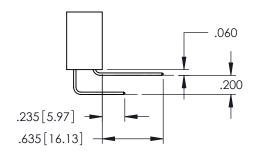

ACAD REFERENCE NO. 345-ENG-MASTER

DATE:MAY.16/2017

DRAWN: R.STA.MONICA

**Contact Code 558** 

Contact Code 559

**Contact Code 560** 

INSULATOR MATERIAL: THERMOPLASTIC POLYESTER, UL 94V-0

DAP MATERIAL AVAILABLE UPON REQUEST