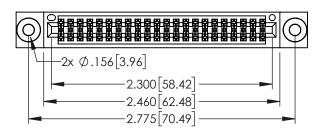

345/395 SERIES CARD EDGE CONNECTOR

| TORONTO, ONTARIO | THESE DRAWINGS AND SPECIFICATIONS<br>ARE THE PROPERTY OF EDAC INC. AND<br>SHALL NOT BE REPRODUCED, OR COPIED<br>OR USED AS THE BASIS FOR THE |
|------------------|----------------------------------------------------------------------------------------------------------------------------------------------|
| CANADA           | MANUFACTURE OR SALE OF APPARATUS<br>WITHOUT WRITTEN PERMISSION.                                                                              |

CONTACT MATERIAL; COPPER ALLOY CONTACT PLATING: GOLD ON THE MATING AREA, TIN PLATING ON THE CONTACT TAILS, NICKEL UNDERPLATE

345/395 SERIES CARD EDGE CONNECTOR CONTACT CODE 555,556,558,559,560 DIMENSIONS