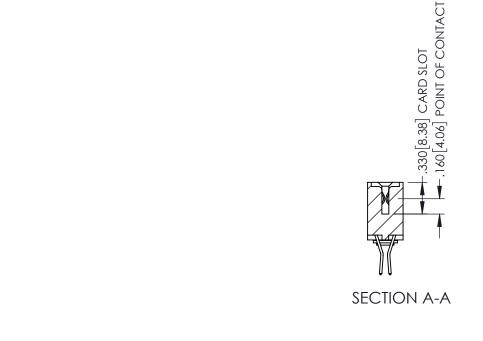

345/395 SERIES CARD EDGE CONNECTOR

| TORONTO, ONTARIO | THESE DRAWINGS AND SPECIFICATIONS<br>ARE THE PROPERTY OF EDAC INC. AND<br>SHALL NOT BE REPRODUCED, OR COPIED<br>OR USED AS THE BASIS FOR THE |
|------------------|----------------------------------------------------------------------------------------------------------------------------------------------|
| CANADA           | MANUFACTURE OR SALE OF APPARATUS<br>WITHOUT WRITTEN PERMISSION.                                                                              |

CONTACT MATERIAL; COPPER ALLOY CONTACT PLATING: GOLD ON THE MATING AREA, TIN PLATING ON THE CONTACT TAILS, NICKEL UNDERPLATE

345/395 SERIES CARD EDGE CONNECTOR CONTACT CODE 555,556,558,559,560 DIMENSIONS