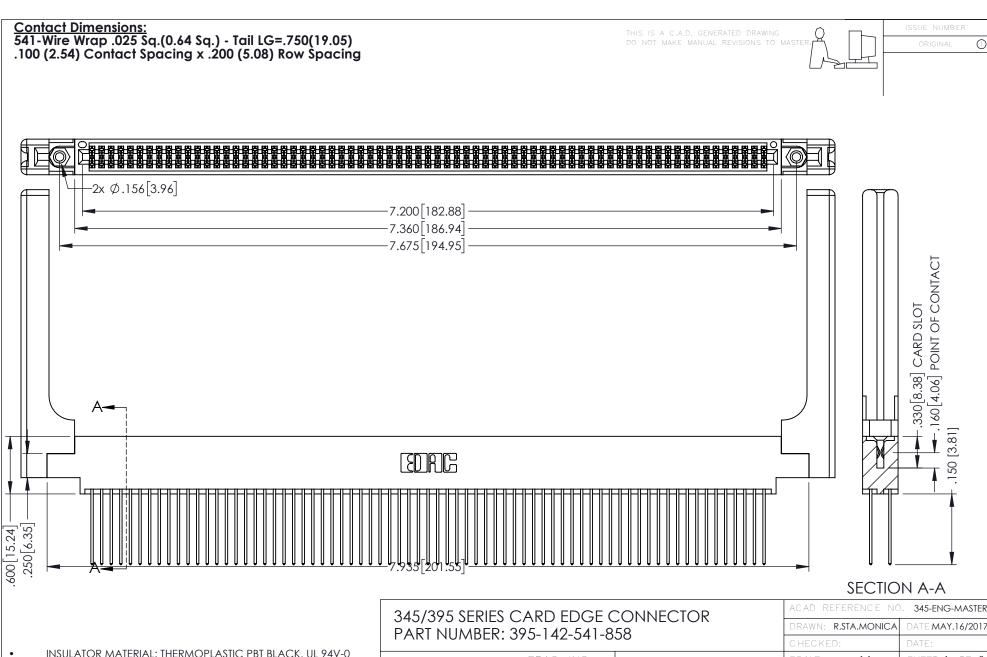

INSULATOR MATERIAL: THERMOPLASTIC PBT BLACK, UL 94V-0 CONTACT MATERIAL; COPPER TIN ALLOY

CONTACT PLATING: GOLD ON THE MATING AREA, TIN PLATING ON THE CONTACT TAILS, NICKEL UNDERPLATE

YOUR CONNECTION TO QUALITY & SERVICE

DATE:MAY.16/2017 1:1 SHEET 1 OF 2 345-ENG-MASTER

**Contact Code 558** 

Contact Code 559

**Contact Code 560** 

INSULATOR MATERIAL: THERMOPLASTIC POLYESTER, UL 94V-0

DAP MATERIAL AVAILABLE UPON REQUEST

CONTACT MATERIAL; COPPER ALLOY CONTACT PLATING: GOLD ON THE MATING AREA, TIN PLATING ON THE CONTACT TAILS, NICKEL UNDERPLATE

345/395 SERIES CARD EDGE CONNECTOR CONTACT CODE 555,556,558,559,560 DIMENSIONS

YOUR CONNECTION TO QUALITY & SERVICE

ACAD REFERENCE NO. 345-ENG-MASTER DATE:MAY.16/2017 DRAWN: R.STA.MONICA 1:1 SHEET 2 OF 2