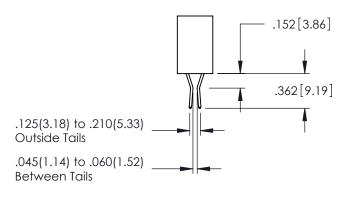

DATE:MAY.16/2017 1:1 SHEET 1 OF 2 345-ENG-MASTER

**Contact Code 558** 

Contact Code 559

**Contact Code 560** 

INSULATOR MATERIAL: THERMOPLASTIC POLYESTER, UL 94V-0

DAP MATERIAL AVAILABLE UPON REQUEST

CONTACT MATERIAL; COPPER ALLOY CONTACT PLATING: GOLD ON THE MATING AREA, TIN PLATING ON THE CONTACT TAILS, NICKEL UNDERPLATE

345/395 SERIES CARD EDGE CONNECTOR CONTACT CODE 555,556,558,559,560 DIMENSIONS

YOUR CONNECTION TO QUALITY & SERVICE

ACAD REFERENCE NO. 345-ENG-MASTER DATE:MAY.16/2017 DRAWN: R.STA.MONICA 1:1 SHEET 2 OF 2