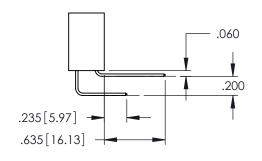

DATE:MAY.16/2017 1:1 SHEET 1 OF 2 345-ENG-MASTER

**Contact Code 558** 

Contact Code 559

**Contact Code 560** 

INSULATOR MATERIAL: THERMOPLASTIC POLYESTER, UL 94V-0

DAP MATERIAL AVAILABLE UPON REQUEST

CONTACT MATERIAL; COPPER ALLOY CONTACT PLATING: GOLD ON THE MATING AREA, TIN PLATING ON THE CONTACT TAILS, NICKEL UNDERPLATE

345/395 SERIES CARD EDGE CONNECTOR CONTACT CODE 555,556,558,559,560 DIMENSIONS

YOUR CONNECTION TO QUALITY & SERVICE

ACAD REFERENCE NO. 345-ENG-MASTER DATE:MAY.16/2017 DRAWN: R.STA.MONICA 1:1 SHEET 2 OF 2