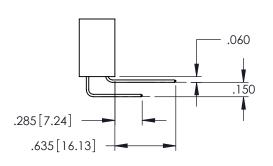

DATE:MAY.16/2017 1:1 SHEET 1 OF 2 345-ENG-MASTER

**Contact Code 558** 

Contact Code 559

**Contact Code 560** 

INSULATOR MATERIAL: THERMOPLASTIC POLYESTER, UL 94V-0

DAP MATERIAL AVAILABLE UPON REQUEST

CONTACT MATERIAL; COPPER ALLOY CONTACT PLATING: GOLD ON THE MATING AREA, TIN PLATING ON THE CONTACT TAILS, NICKEL UNDERPLATE

345/395 SERIES CARD EDGE CONNECTOR CONTACT CODE 555,556,558,559,560 DIMENSIONS

YOUR CONNECTION TO QUALITY & SERVICE

ACAD REFERENCE NO. 345-ENG-MASTER DATE:MAY.16/2017 DRAWN: R.STA.MONICA 1:1 SHEET 2 OF 2